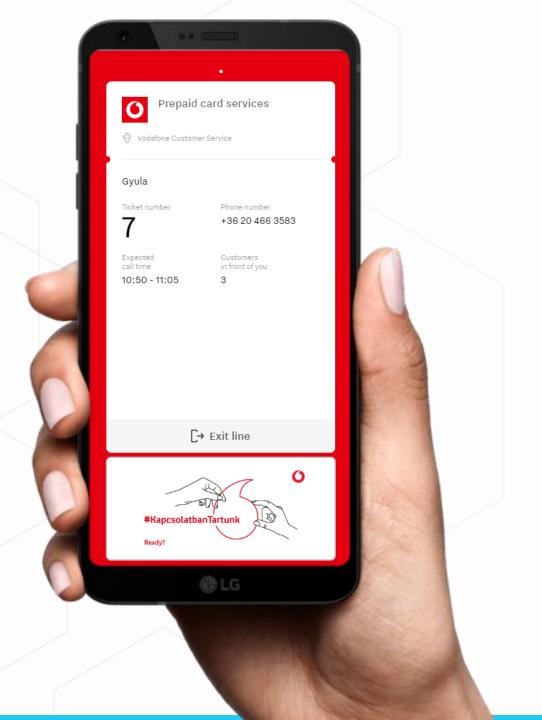

Metro Bank UK

World's leading gaming event, Germany

Italian banking group's sub in Hungary

Thai embassy in Malaysia

algotech

Building best-in-class digital queuing services to enhance customer loyalty and boost sales for our clients.