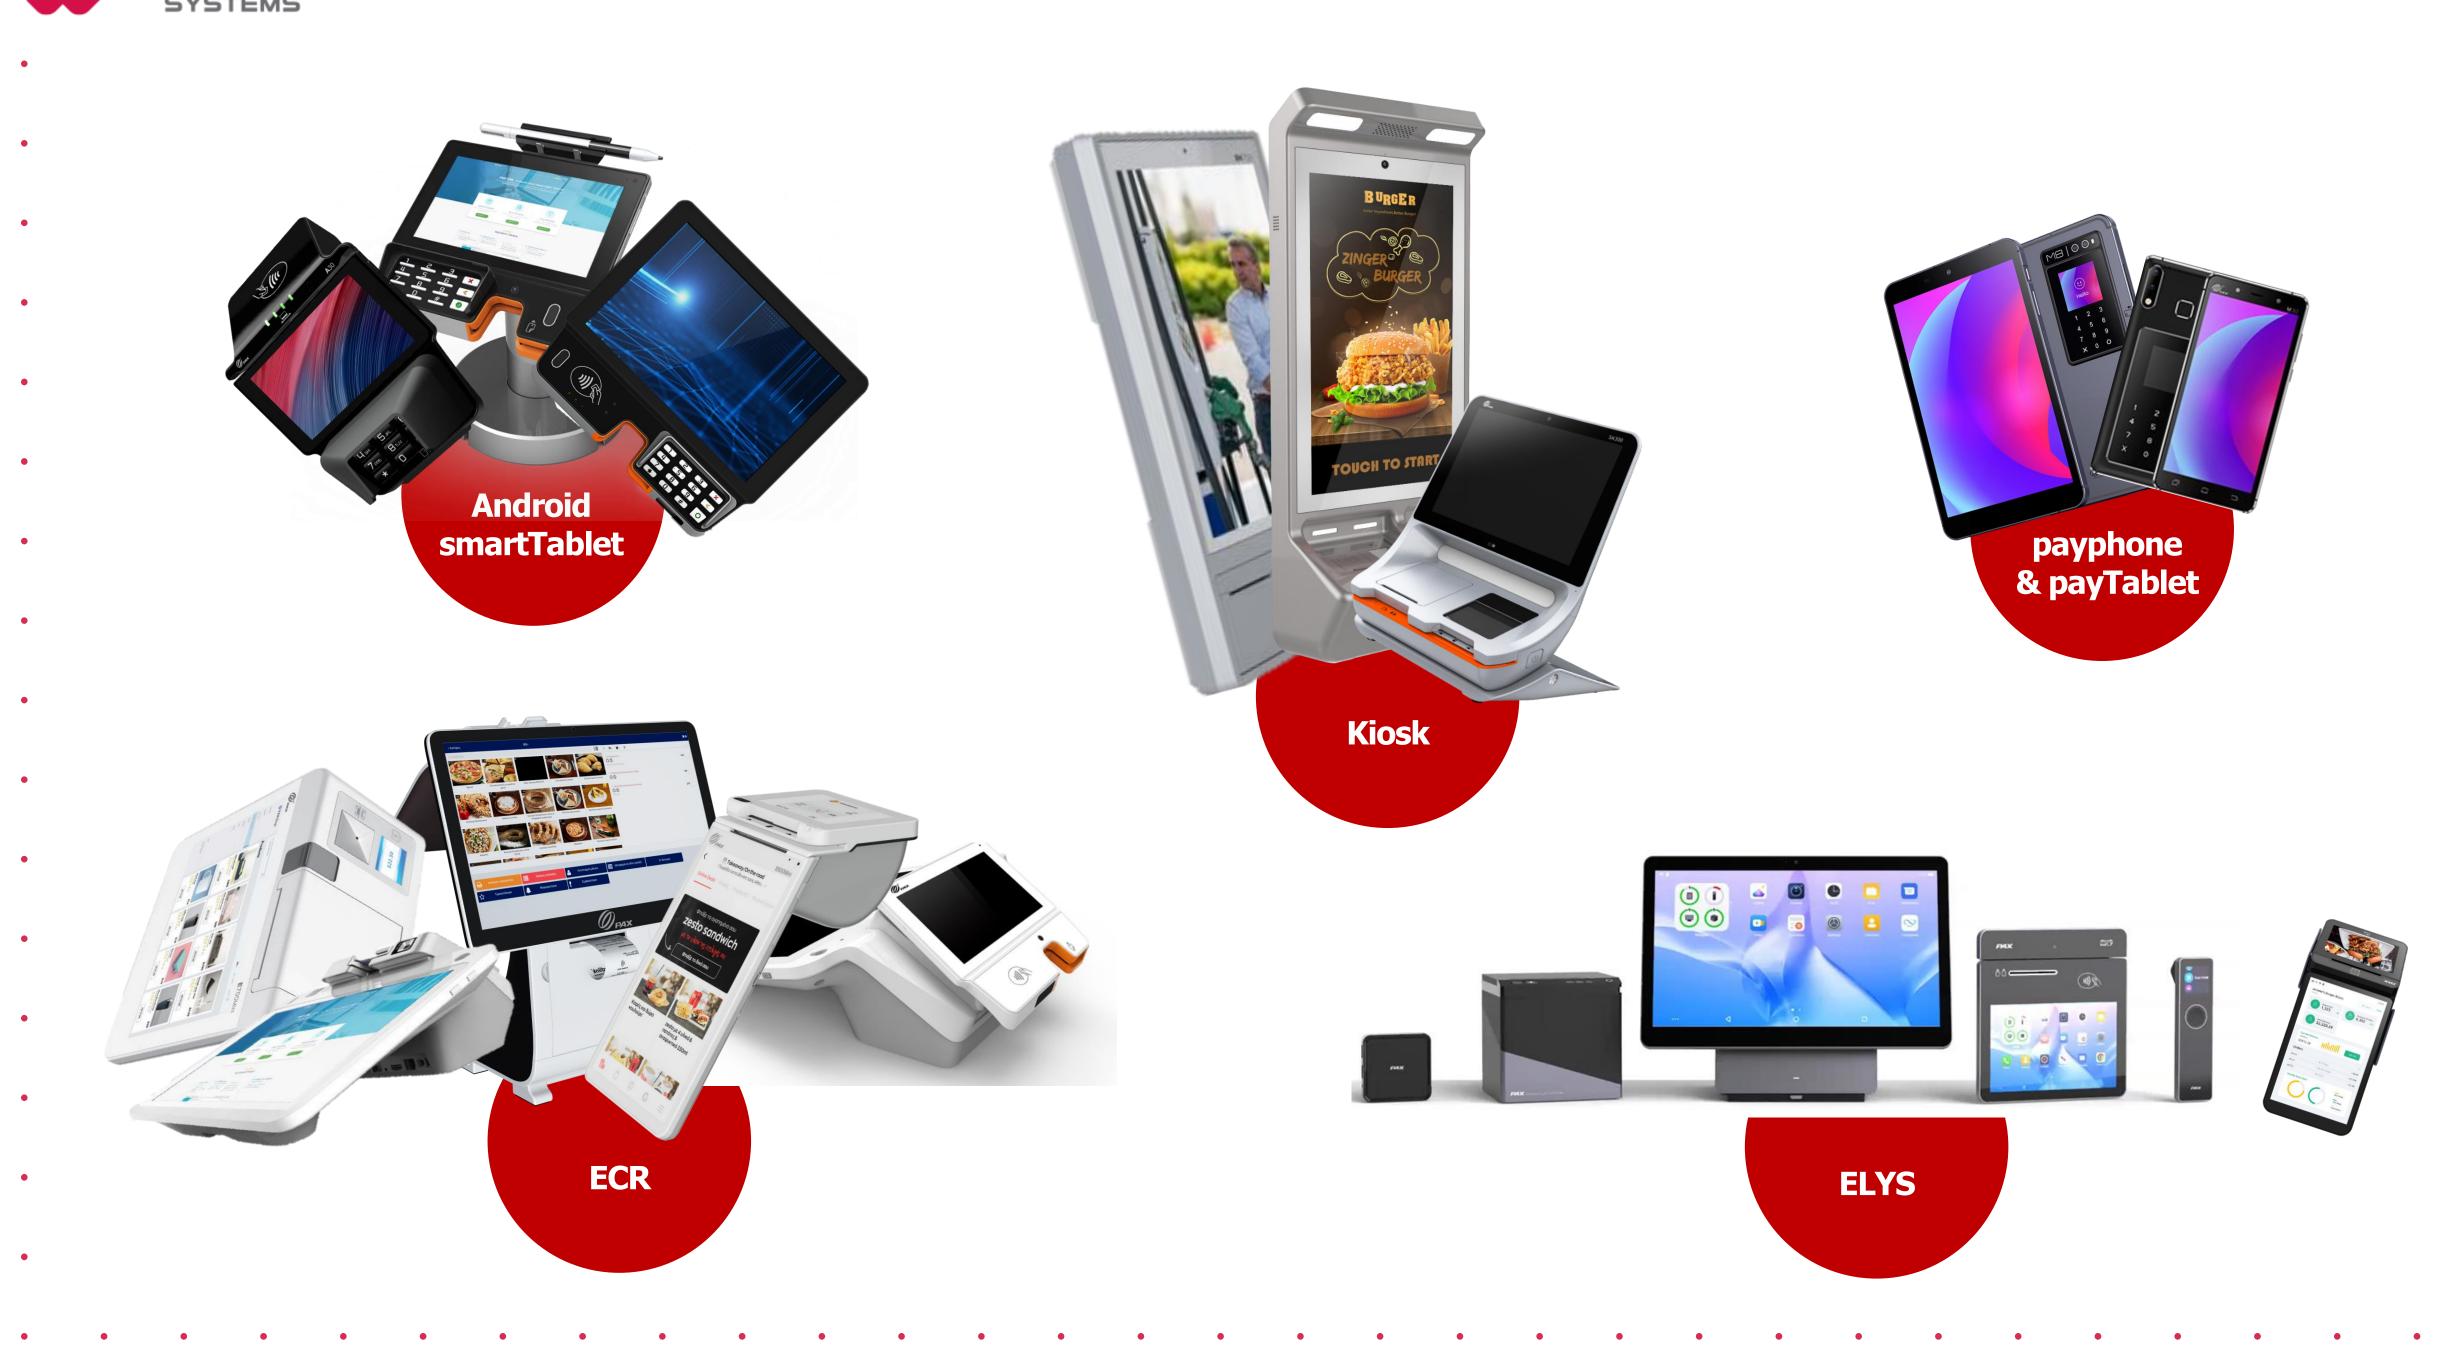

# Payment modules added and fully integrated to retail equipment, like....

• • • • • •

### in Retail kiosks

•

• •

### in vending machines & EV chargers

### in e-Signature pads

### in logistic PDAs

•

• •

### in tablets

•

### in ECRs of all sizes & types