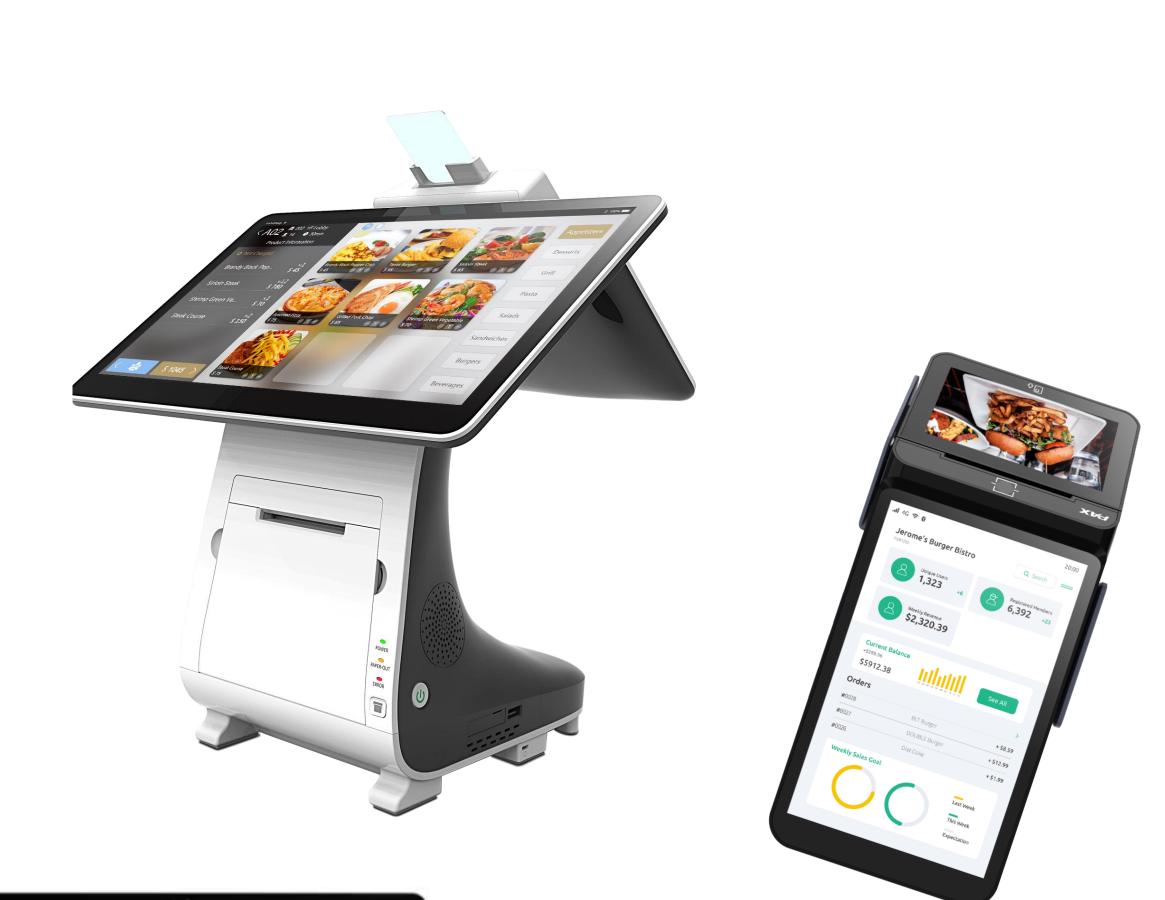

# **Elegant & Powerful**

- Elys Station is the central element in the Elys Portfolio, an elegant touchscreen workstation packed with features & apps for greater efficiency.
- Durable aluminum body with ultra-thin design and a 14-inch display for optimal visuals.
- - 14" enhanced graphics display
- Android 11  $\sim$
- Qualcomm Octa-Core 2.0GHz
- **@**

# Maximum Flexibility

Elys Station works independently or in combination with payment modules and peripheral devices. Advanced connectivity via WiFi, Ethernet, USB Hub, and POGO PIN.