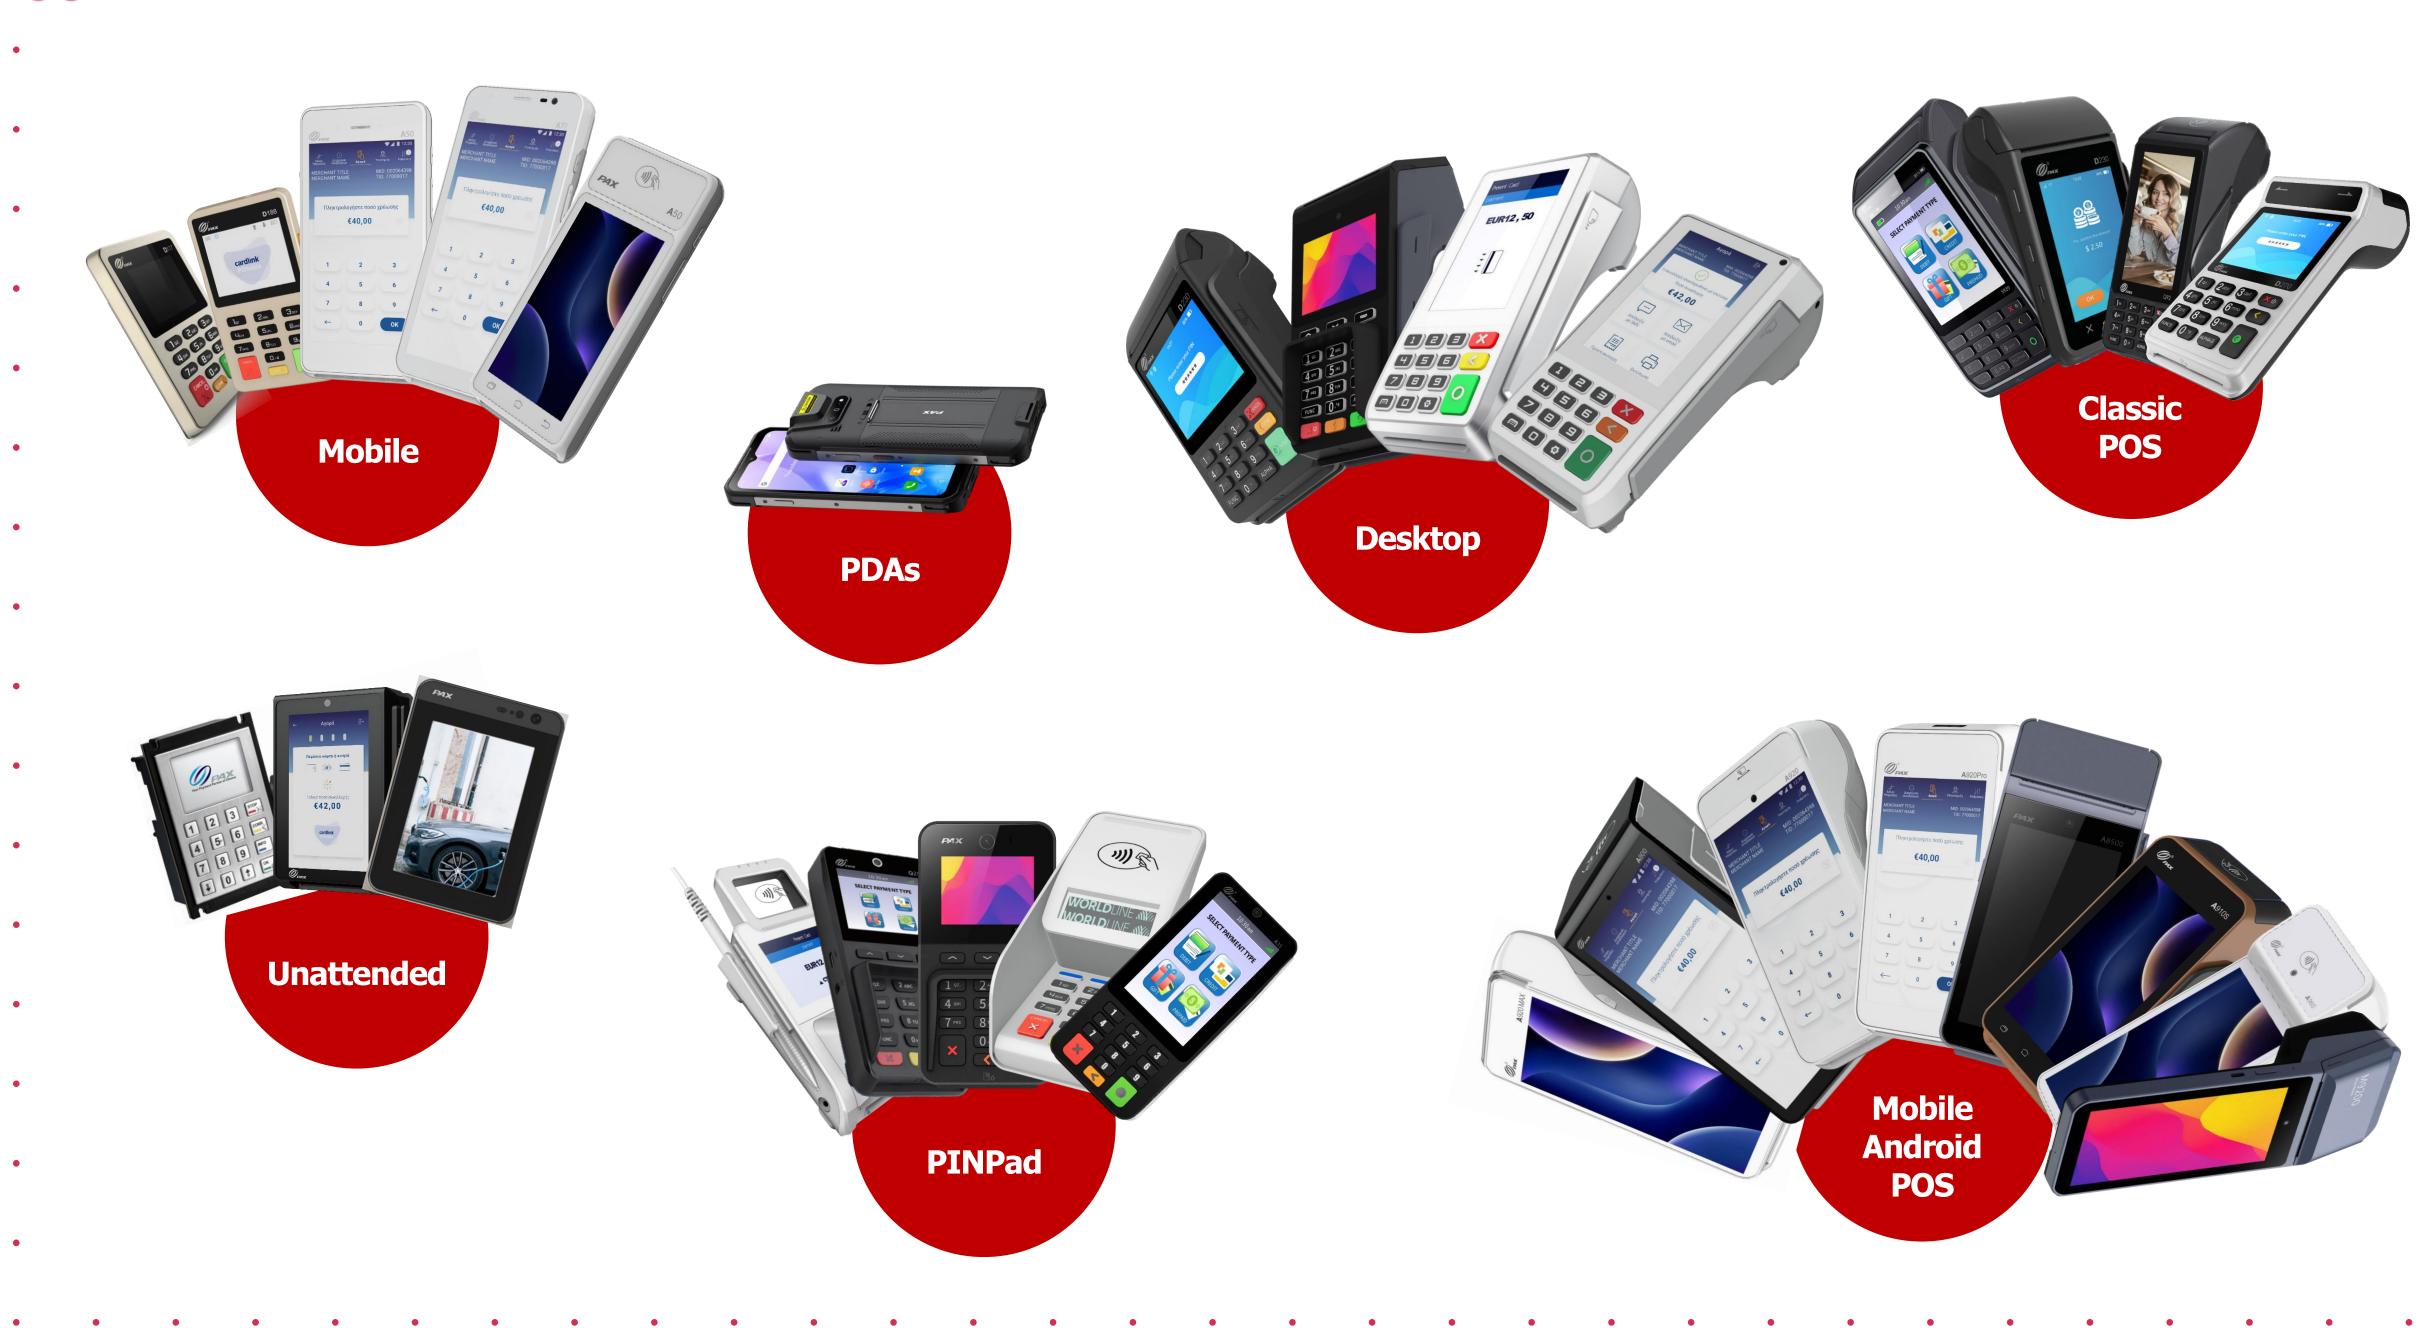

# The TRSYS – PAX Offering

- **60+models of payment devices**
- **W** Running a single SW with a single kernel
- **W** Fully certified on latest standards
- Open to 3rd party APPS
- **With full SW & HW support**
- From a company leading the evolution of payments globally.....