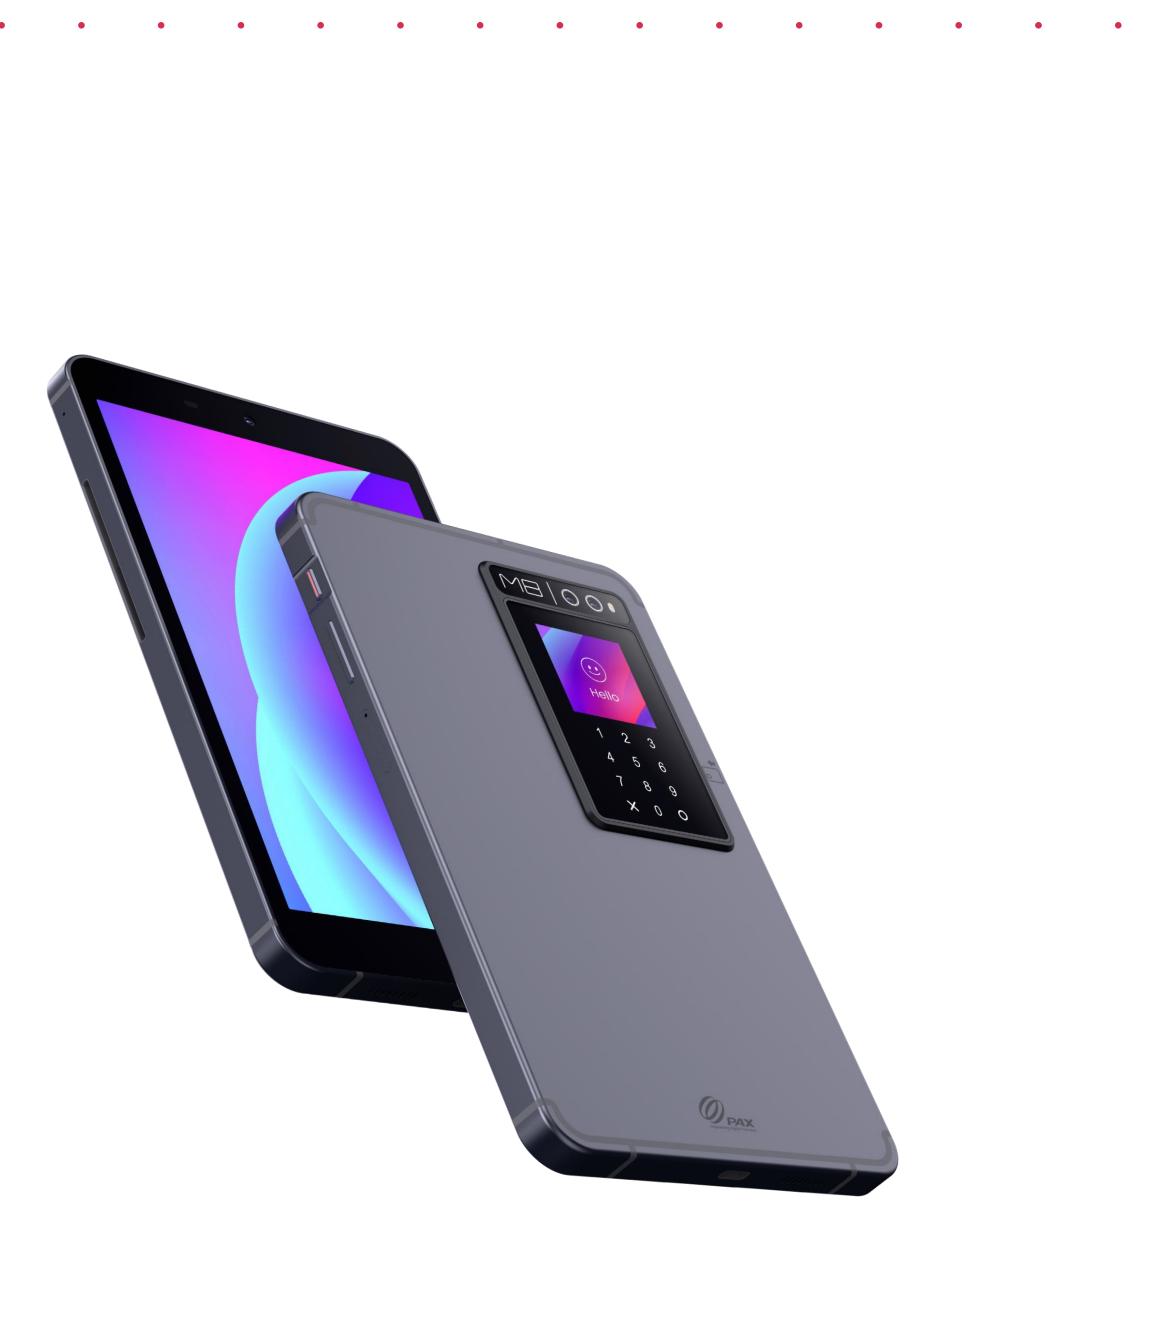

# **Payment Modularity**

- Elys Tablet is a portable payment module that connects magnetically to Elys Station, allowing consumers to see what they are buying, before completing payment.
- Thanks to a two-sided POGO PIN, Elys Tablet can be positioned in an upside or downside direction, depending on merchant preference for their customers.
- **7**" Display
- Android 11
- POGO PIN
- 🔶 WiFi
- $\bigcirc$ 
  - Aluminum Alloy Housing

# Modular Tablet

- **7**" IPS FHD Touchscreen
- Powered by Android 11
- Ccta-Core 1.8GHz
- (") WiFi 2.4GHz/5GHz + Bluetooth 5.0
- Second Contension of the Second Secon
- 3720mAh \* 3.7V
- 2 POGO PIN

IIII Dual Microphones & Speakers