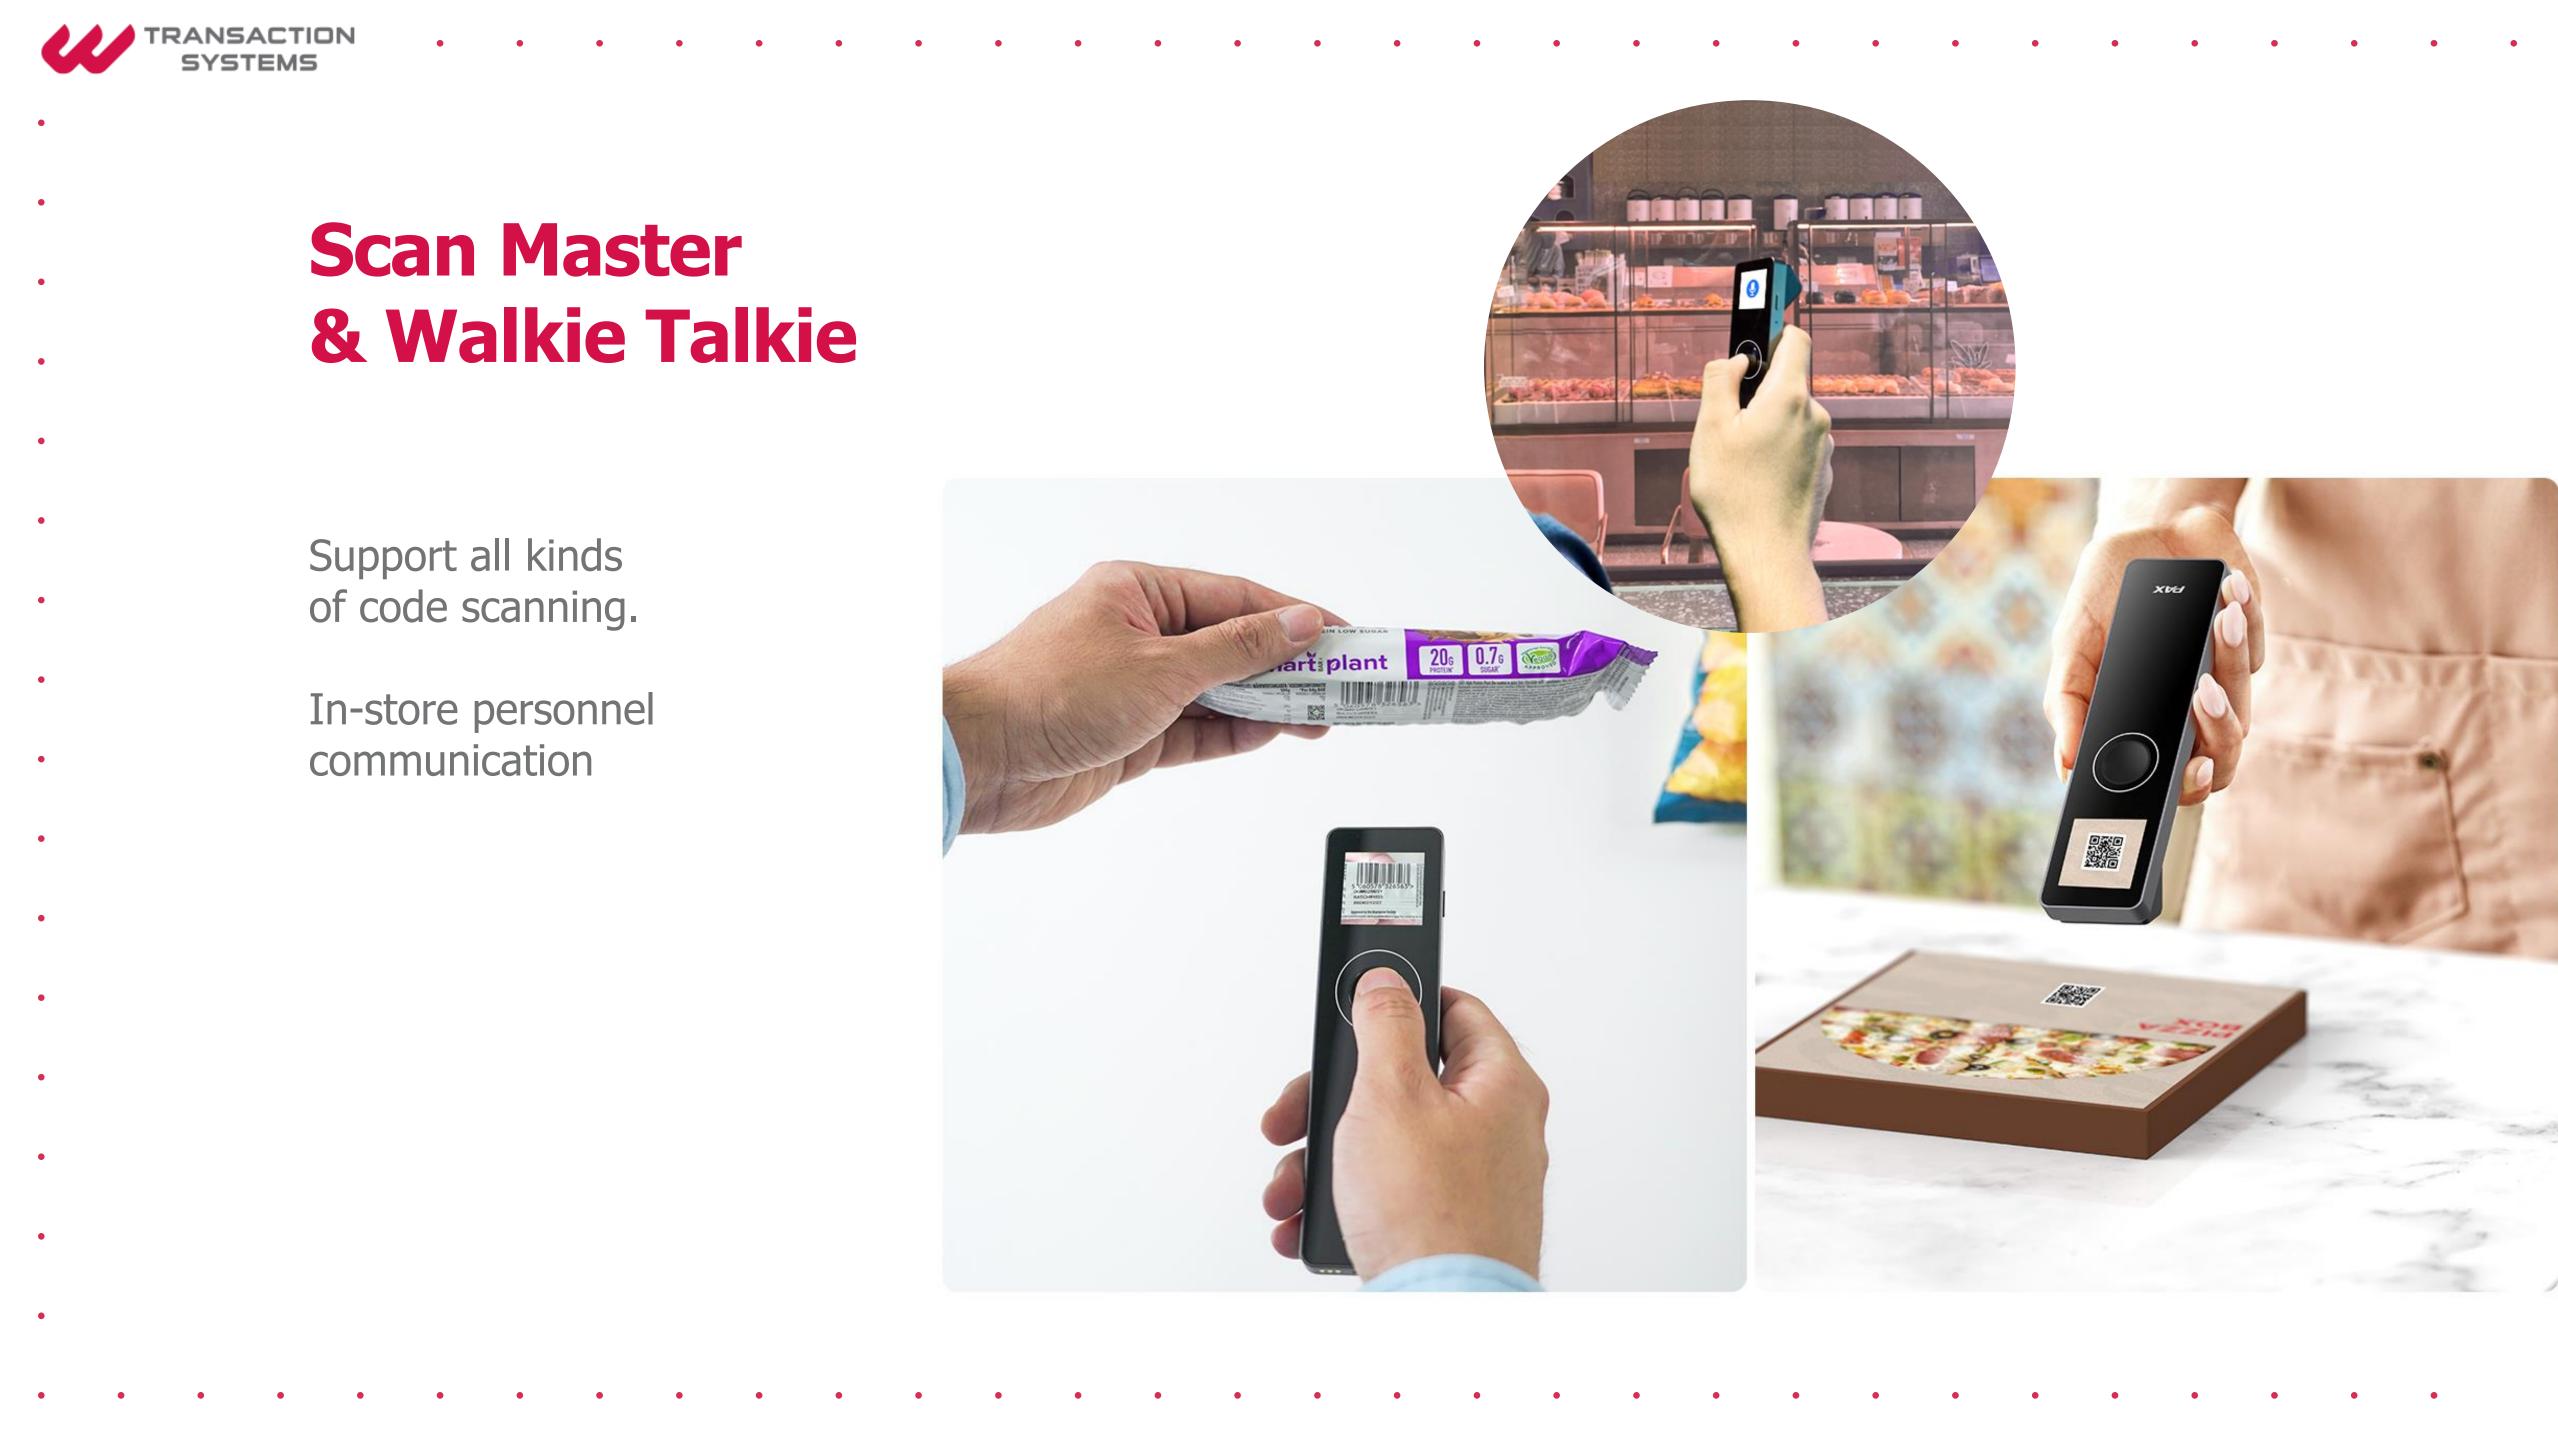

### **EGARDEN Smart Connect** Middleware Retail System

EGARDEN Smart Connect is an open ecosystem for device-to-device connectivity.

Merchants can sync files, receive product information, and perform remote control between devices.