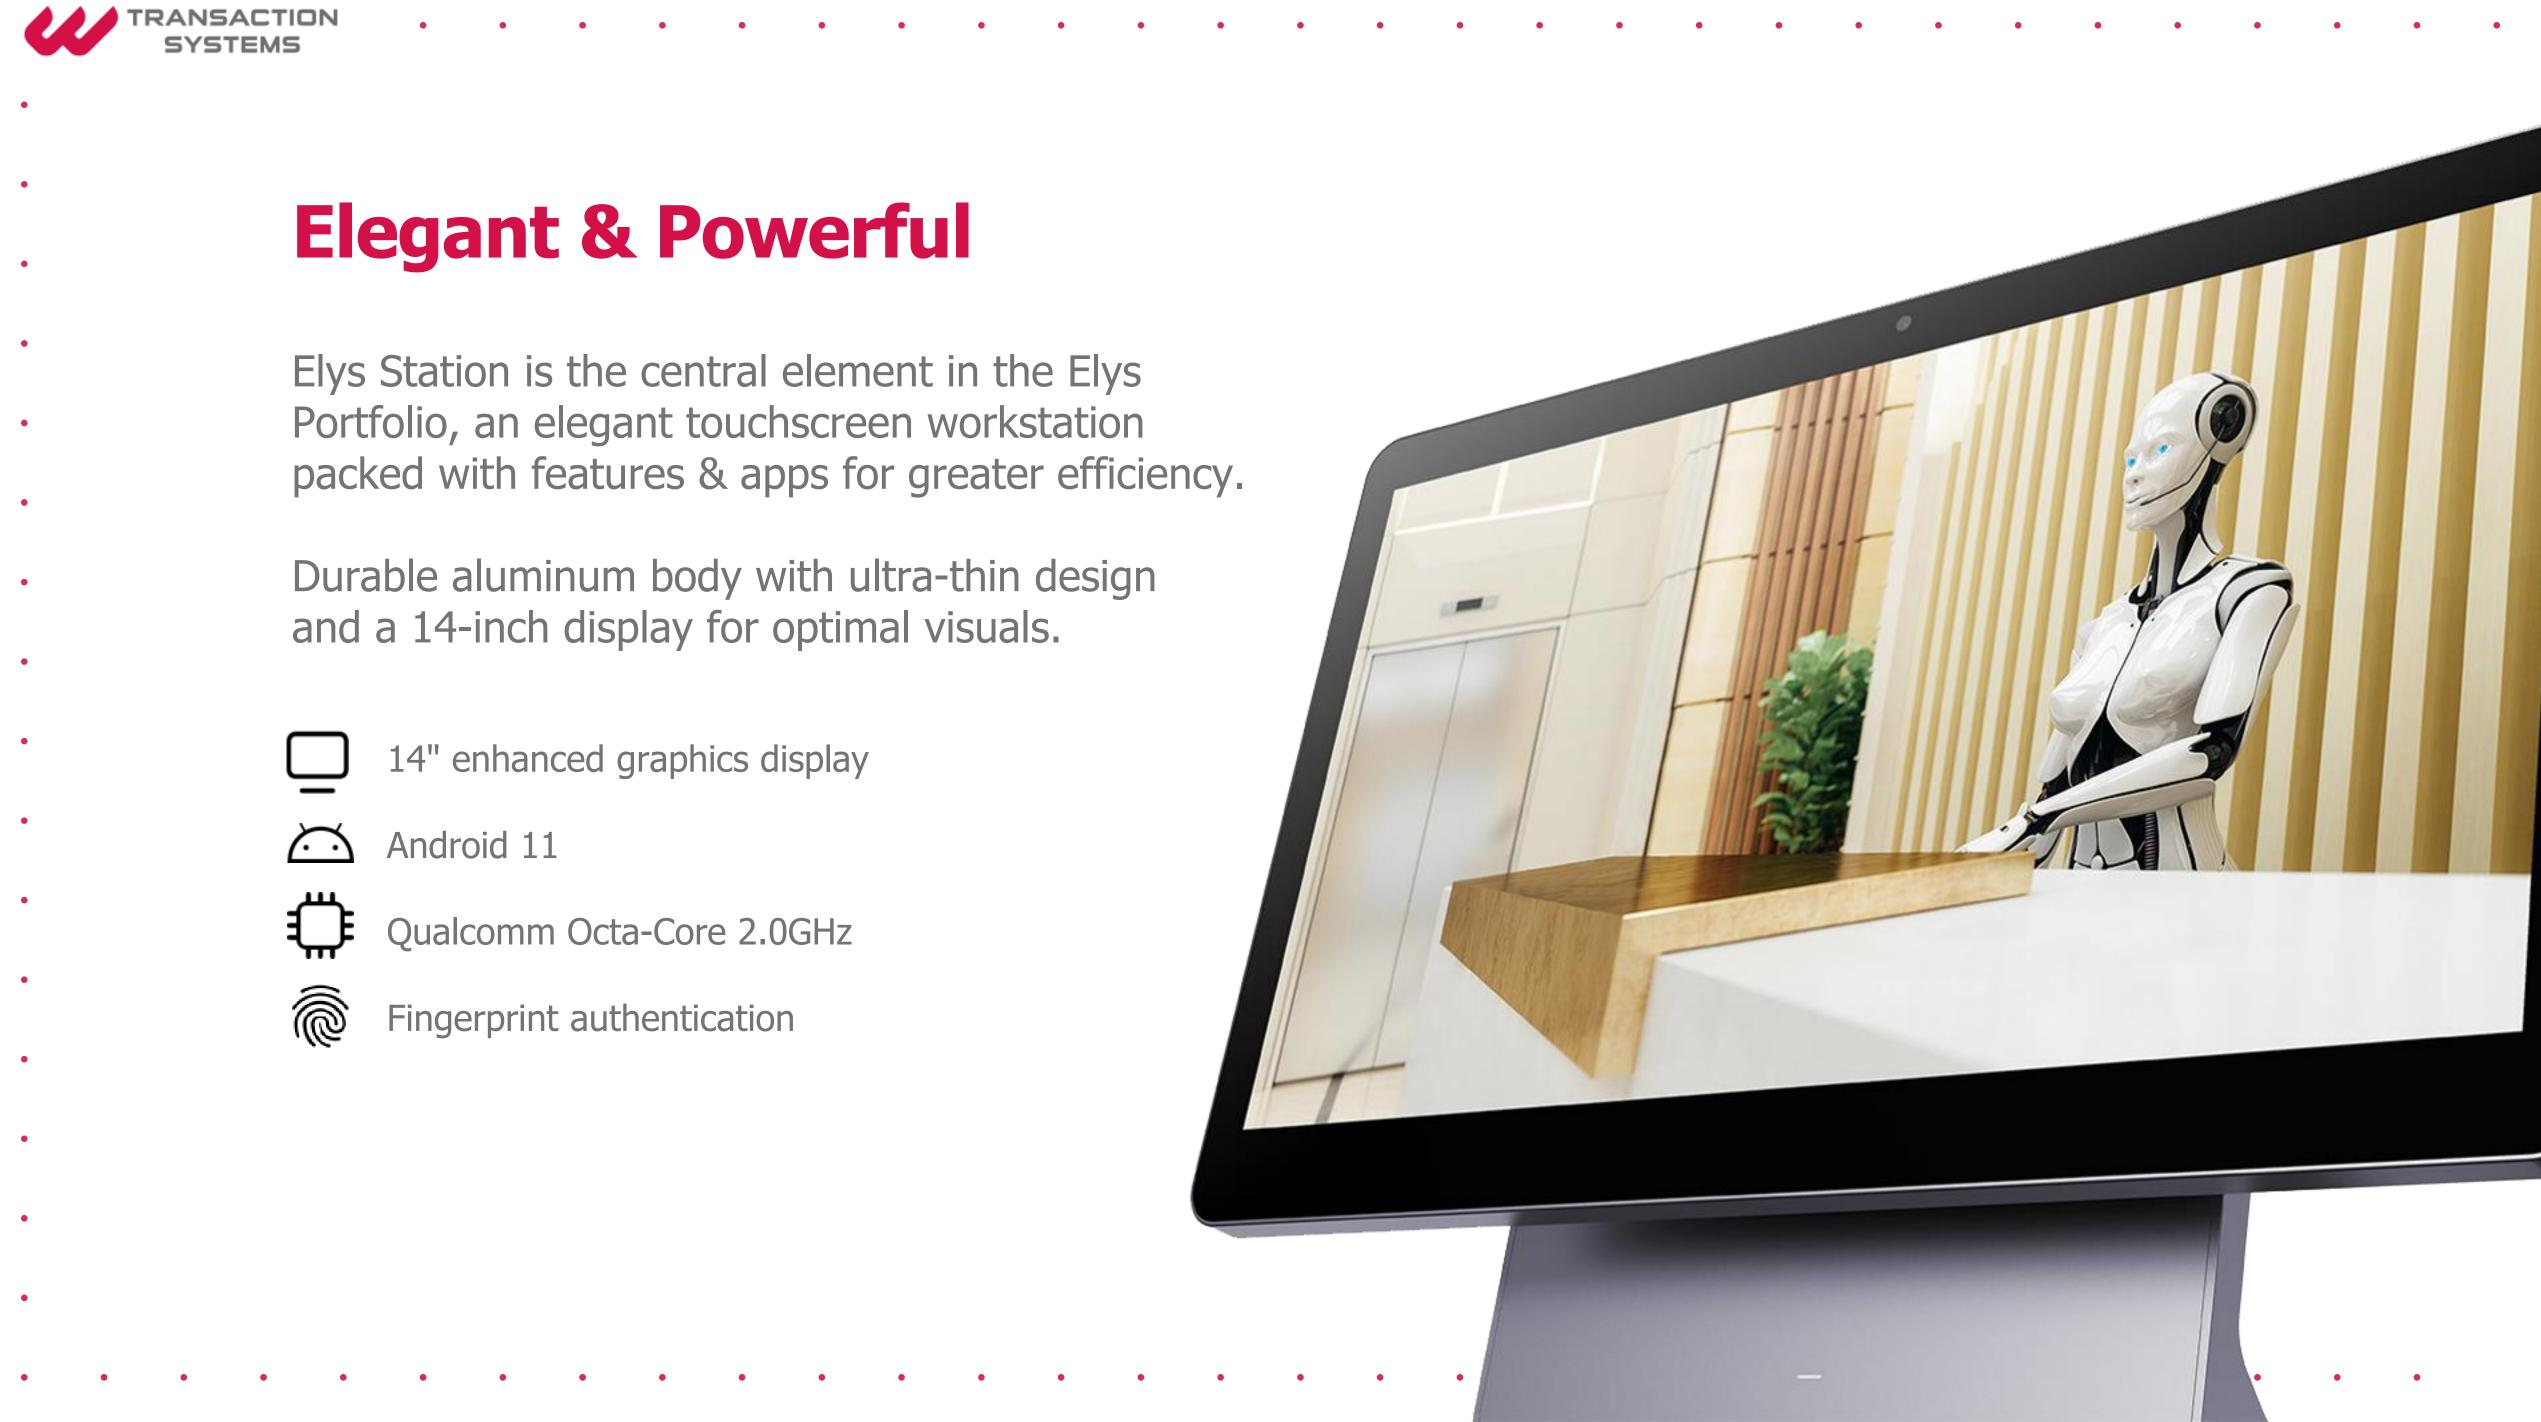

# **Elegant & Powerful**

- Elys Station is the central element in the Elys Portfolio, an elegant touchscreen workstation packed with features & apps for greater efficiency.
- Durable aluminum body with ultra-thin design and a 14-inch display for optimal visuals.
- - 14" enhanced graphics display
- Android 11  $\sim$
- Qualcomm Octa-Core 2.0GHz
- **@**

•

Fingerprint authentication