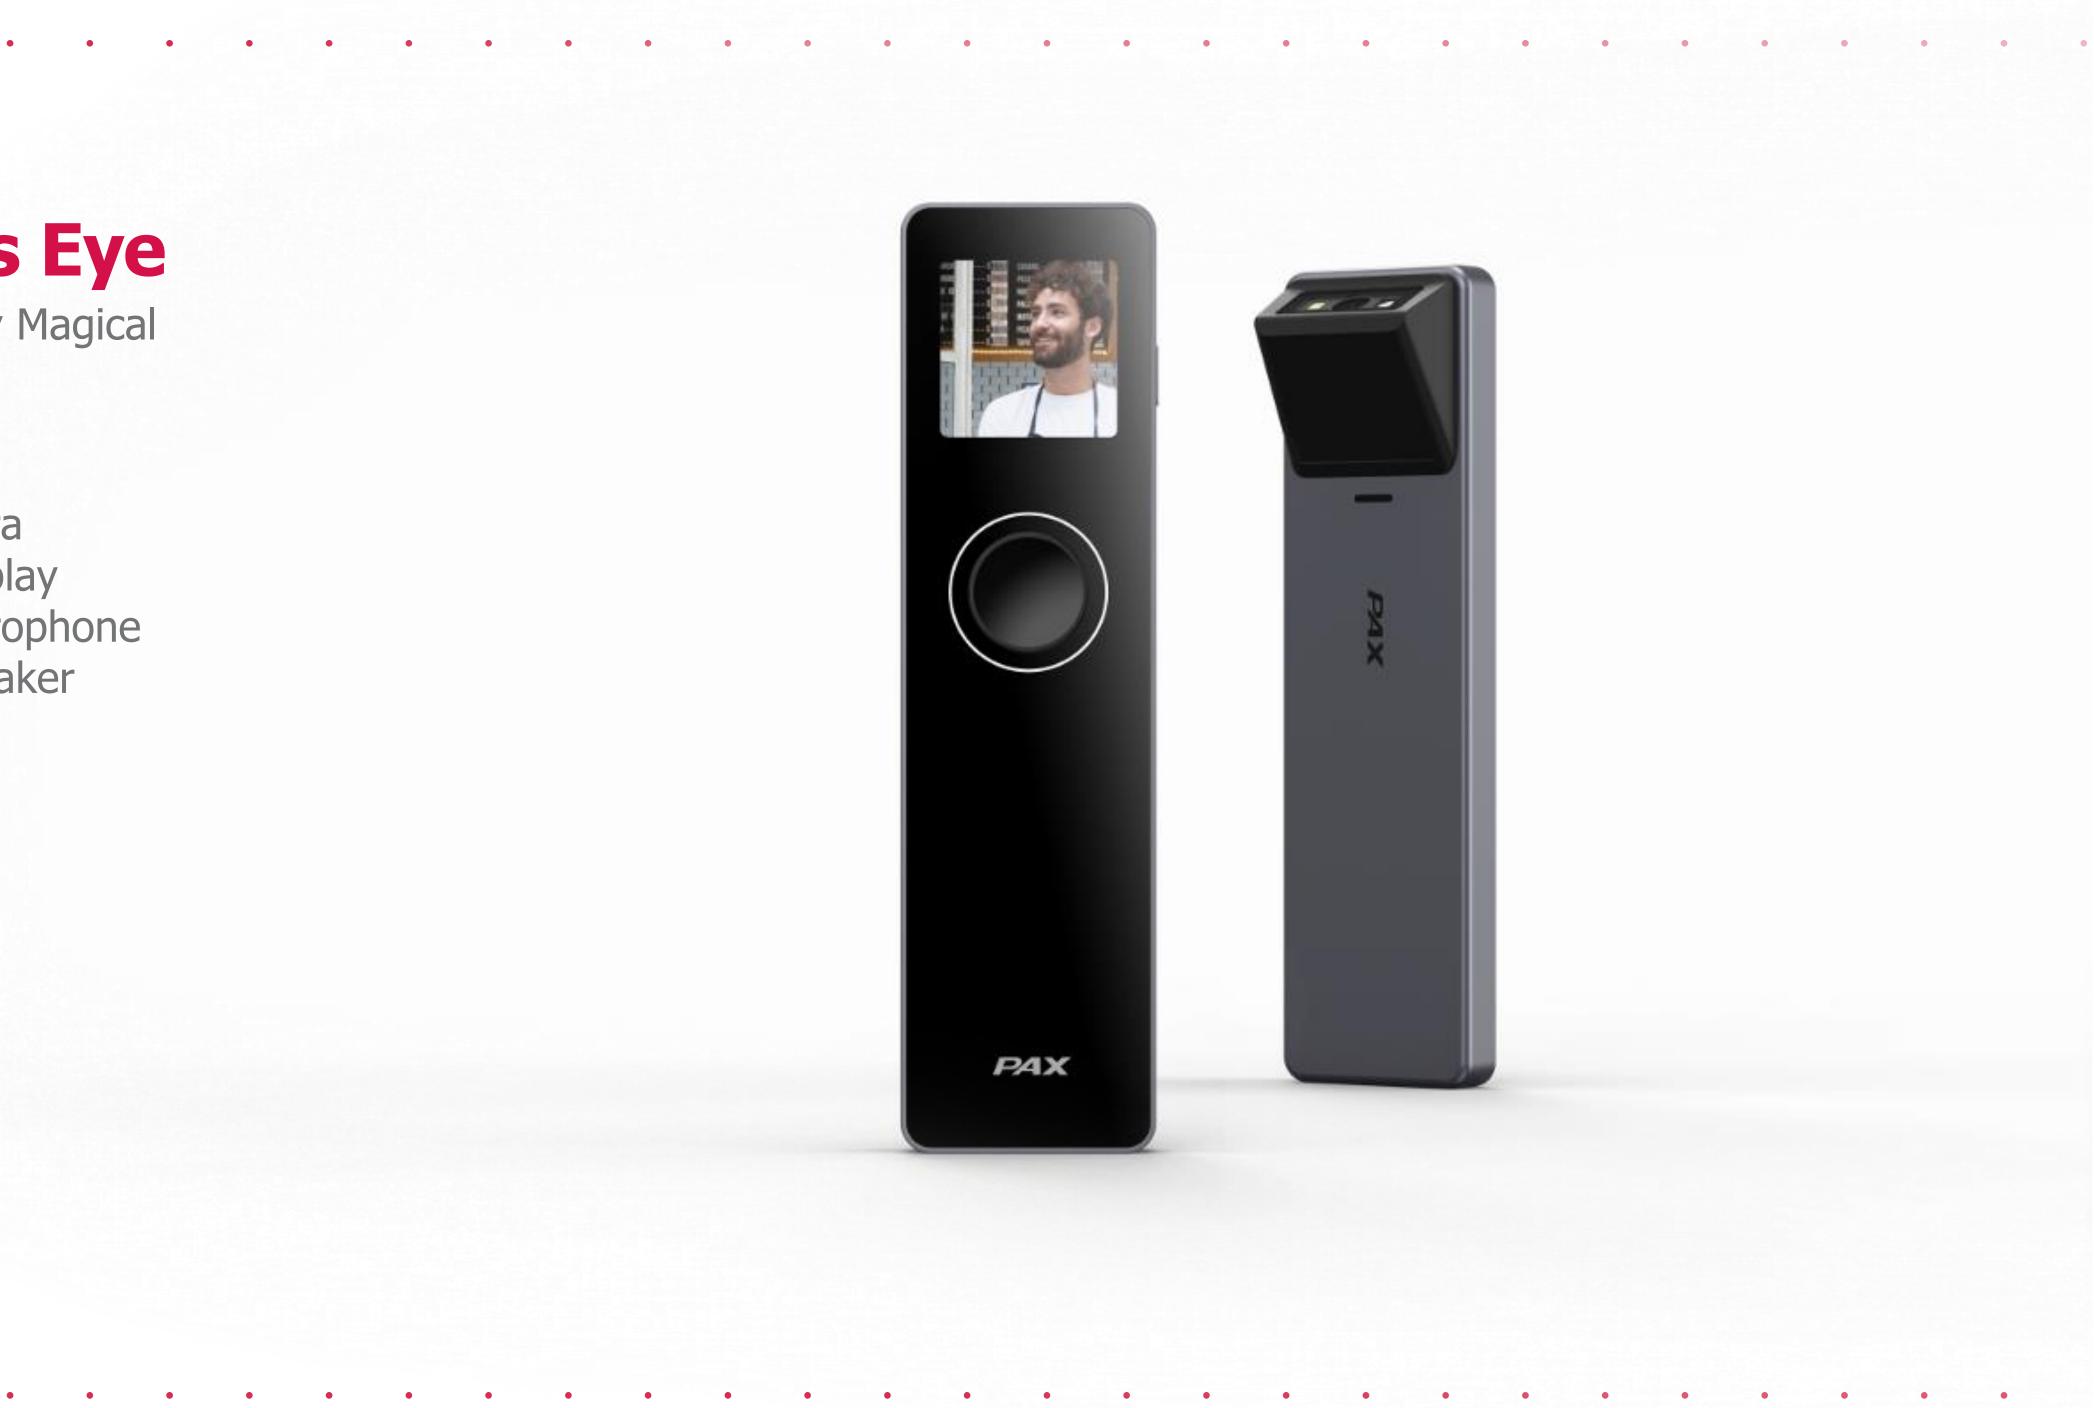

### Scan Master & Walkie Talkie

Support all kinds of code scanning.

In-store personnel communication