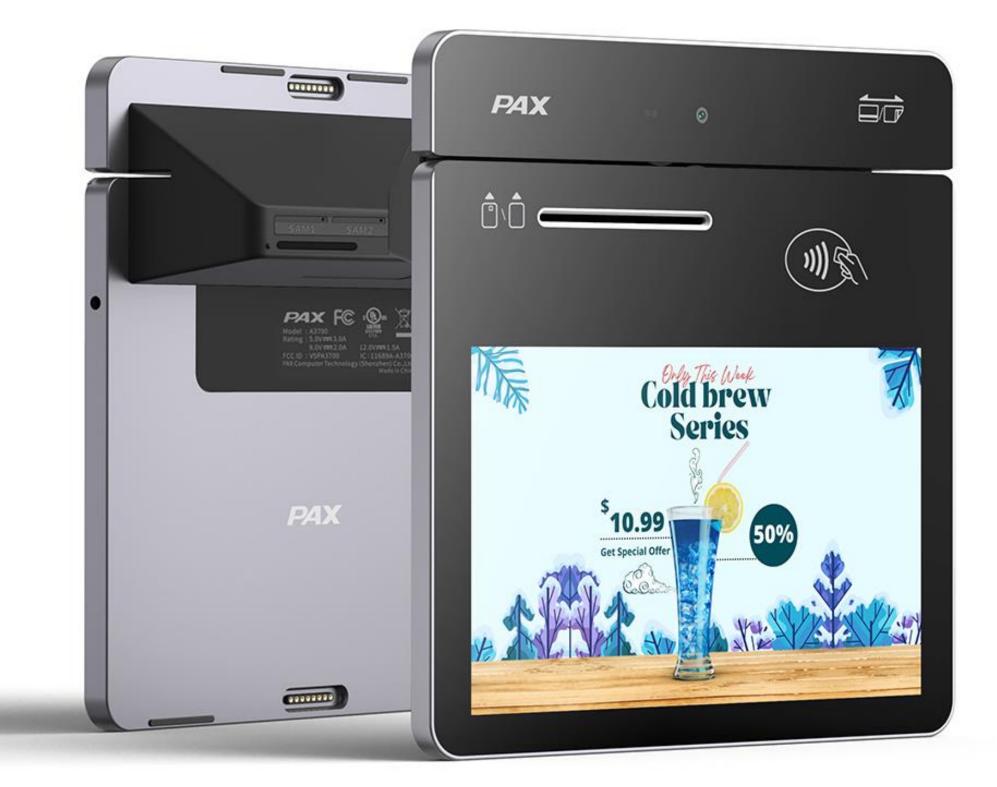

# **Payment Modularity**

- Elys Tablet is a portable payment module that connects magnetically to Elys Station, allowing consumers to see what they are buying, before completing payment.
- Thanks to a two-sided POGO PIN, Elys Tablet can be positioned in an upside or downside direction, depending on merchant preference for their customers.
- **7**" Display
- Android 11
- POGO PIN
- 🔶 WiFi
- $\bigcirc$ 
  - Aluminum Alloy Housing

# Modular Tablet

- **7**" IPS FHD Touchscreen
- Powered by Android 11
- Ccta-Core 1.8GHz
- (") WiFi 2.4GHz/5GHz + Bluetooth 5.0
- Second Contension of the Second Secon
- 3720mAh \* 3.7V
- 2 POGO PIN

IIII Dual Microphones & Speakers