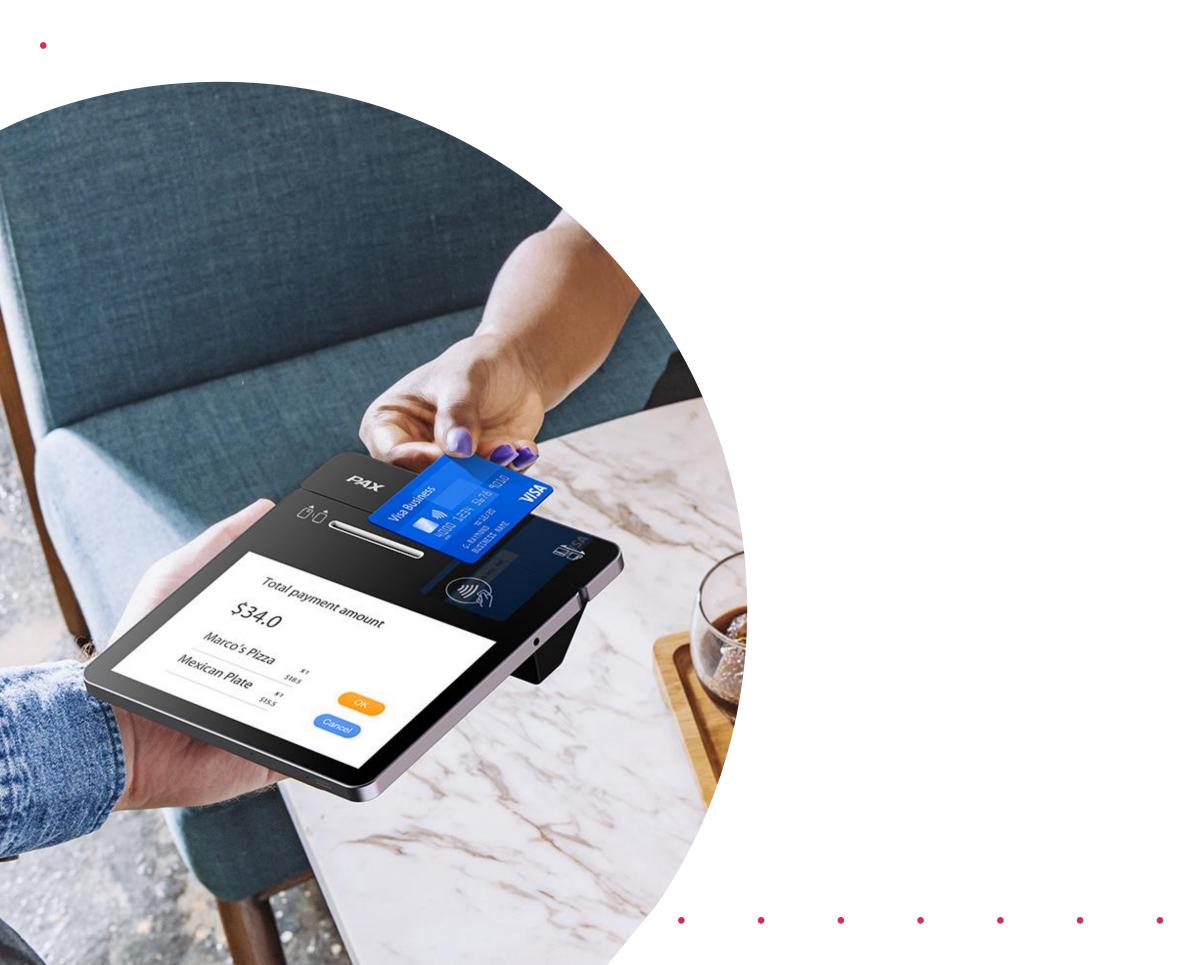

# **Simplify Every Payment**

Chip & PIN

Contactless

Magnetic Stripe

QR Code Payments

• • •

•

Camera