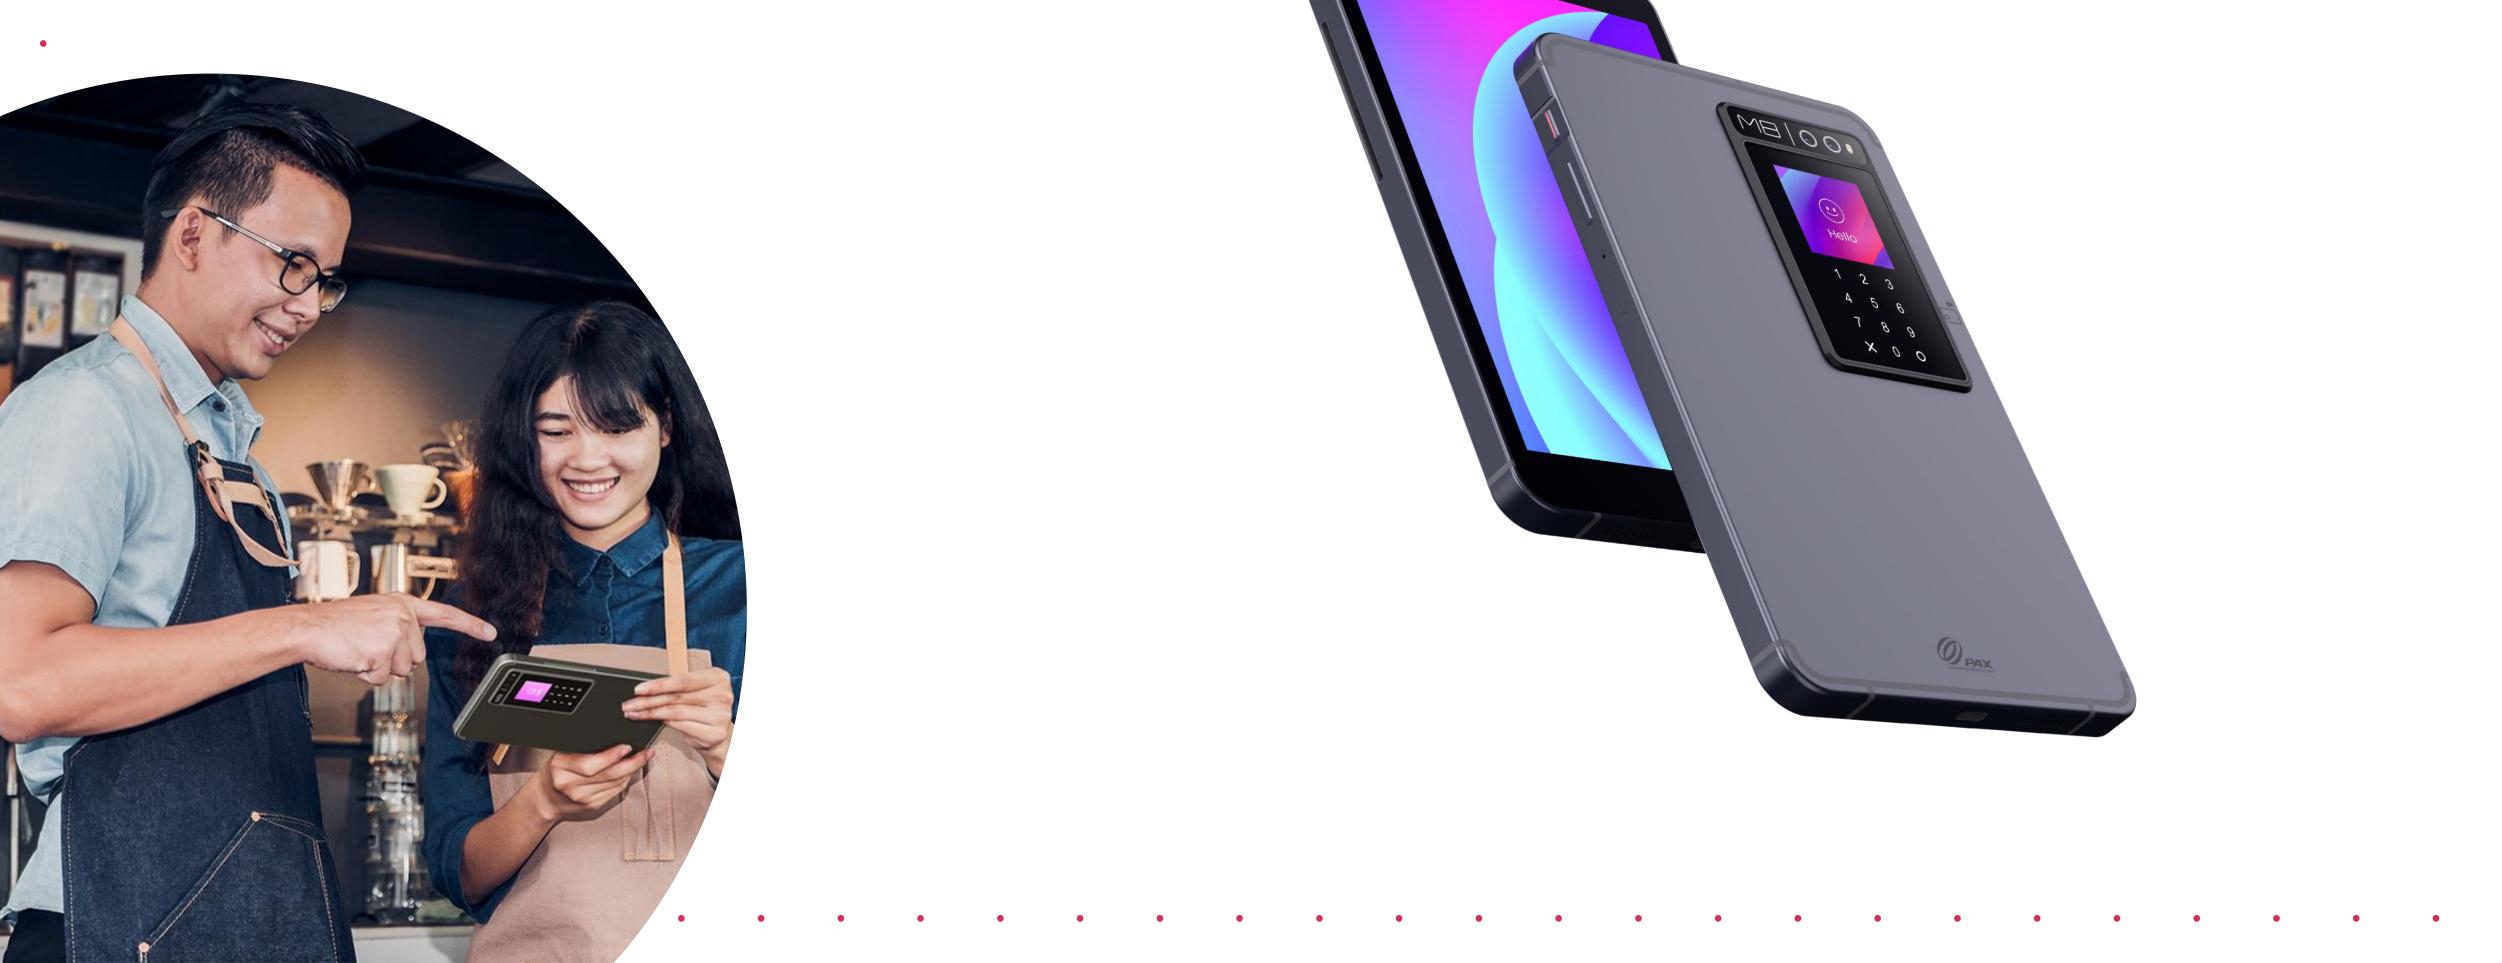

# **Payment Modularity**

- Elys Tablet is a portable payment module that connects magnetically to Elys Station, allowing consumers to see what they are buying, before completing payment.
- Thanks to a two-sided POGO PIN, Elys Tablet can be positioned in an upside or downside direction, depending on merchant preference for their customers.
- **7**" Display
- Android 11
- POGO PIN
- 🔶 WiFi
- $\bigcirc$ 
  - Aluminum Alloy Housing

# Modular Tablet

- **7**" IPS FHD Touchscreen
- Powered by Android 11
- Ccta-Core 1.8GHz
- (") WiFi 2.4GHz/5GHz + Bluetooth 5.0
- Second Contension of the Second Secon
- 3720mAh \* 3.7V
- 2 POGO PIN

IIII Dual Microphones & Speakers