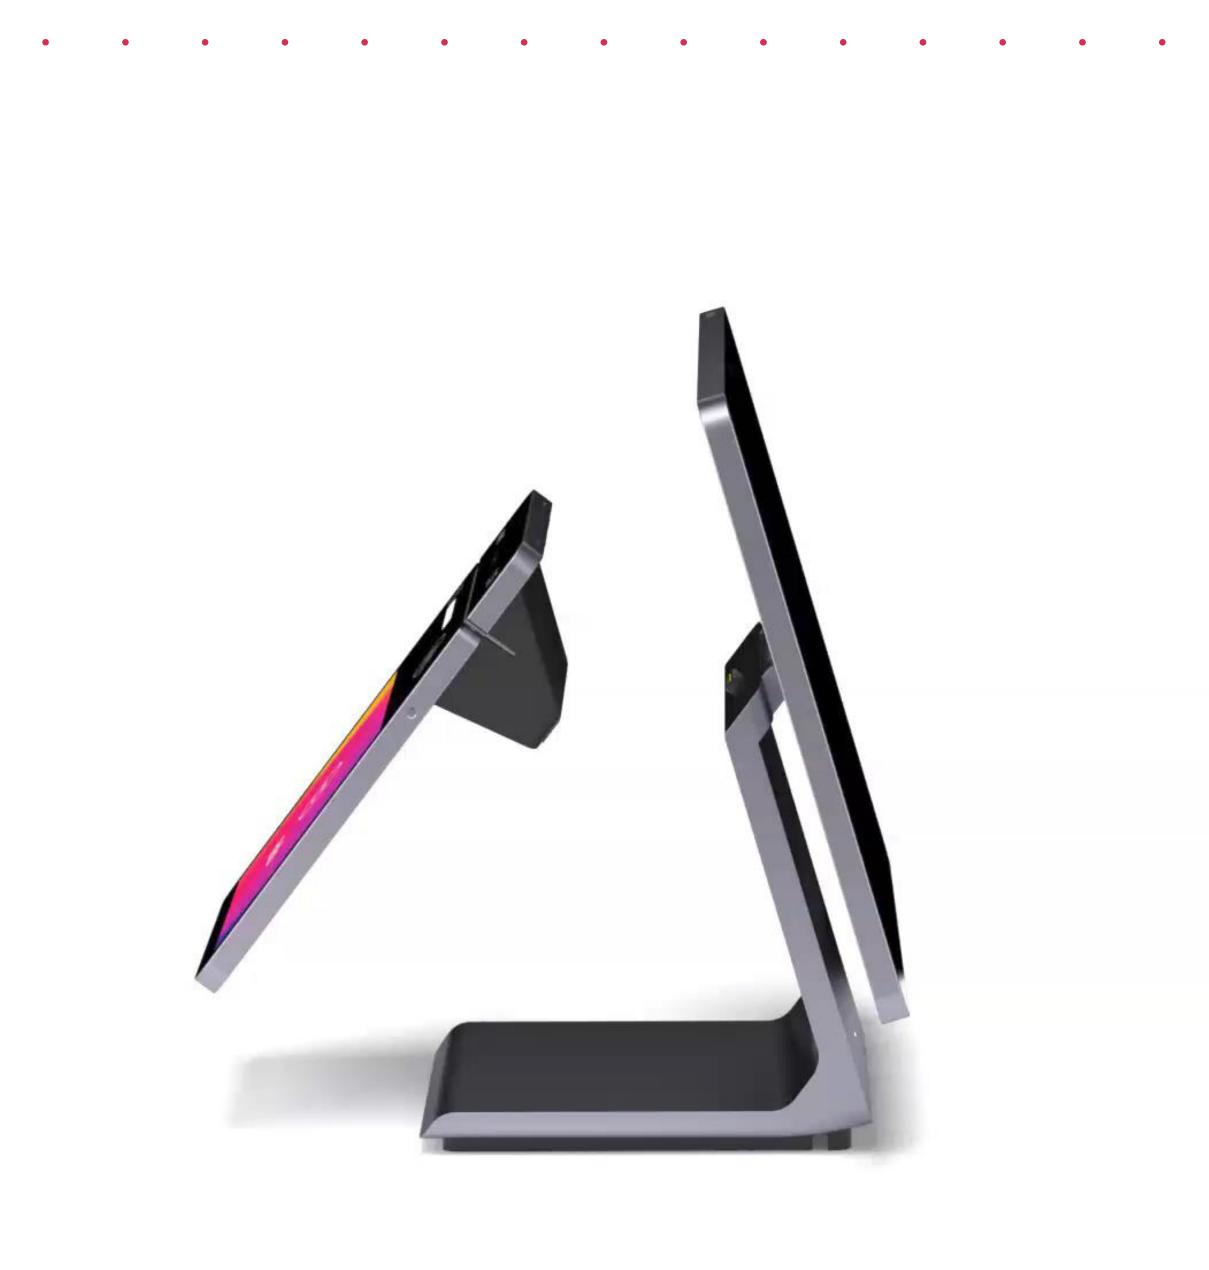

# Maximum Flexibility

Elys Station works independently or in combination with payment modules and peripheral devices. Advanced connectivity via WiFi, Ethernet, USB Hub, and POGO PIN.