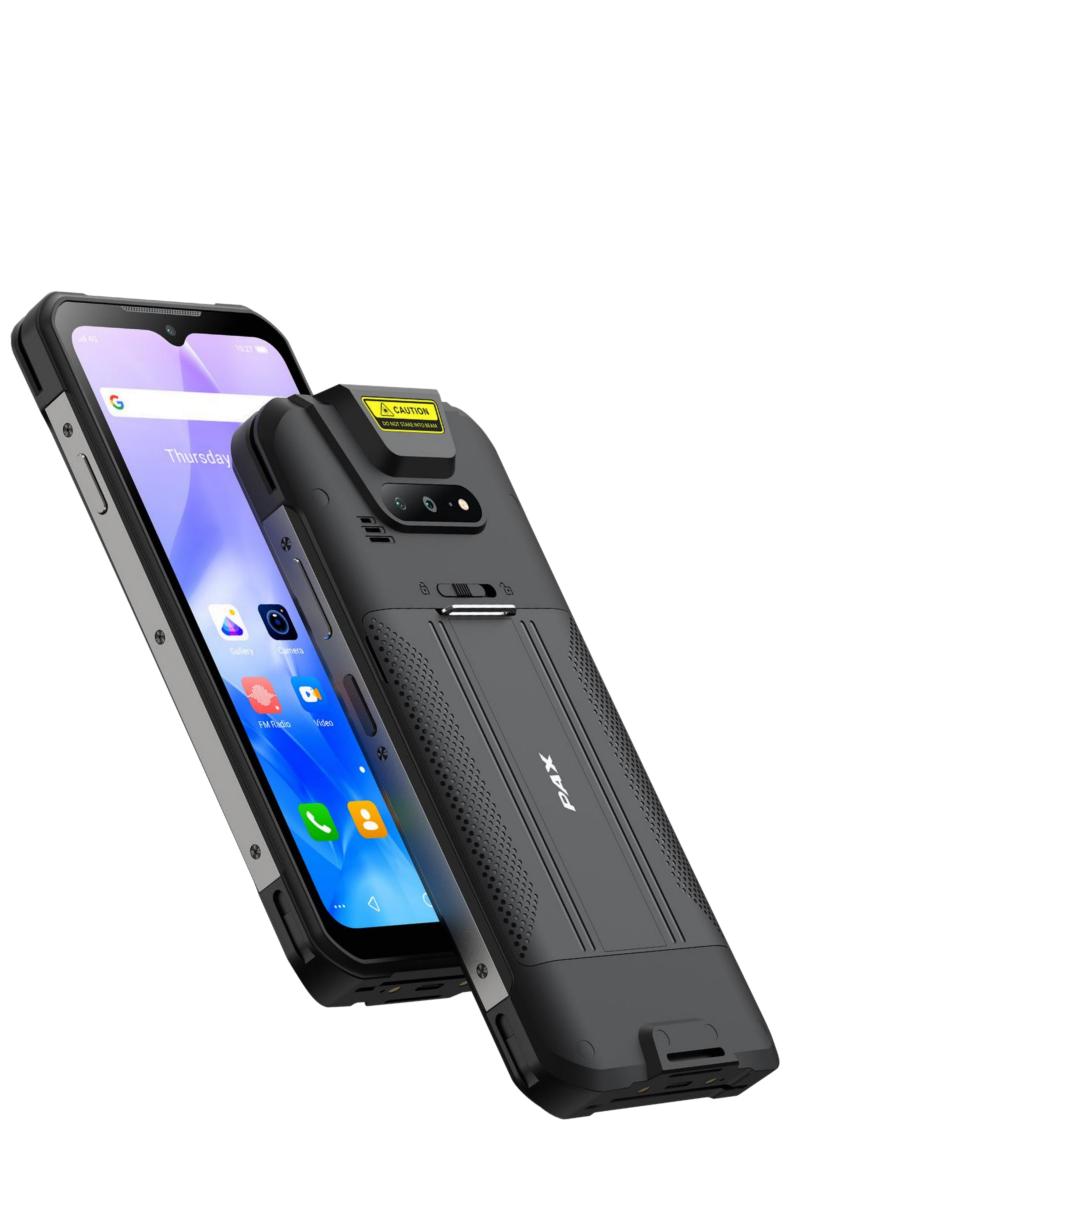

• • • •



# · PAX · Lead

### **PAX Technology :** Leading the Evolution



# First miniPOS (2013) First Android POS terminals (2015) First ECR with integrated payment acceptance (2016) First Payphones (2019)

. . . . . . . . . . . . . .



### What is needed in Retail payments today

- **W** Speed and convenience
- **Get Security**
- **Co-hosting of other apps**
- Minimum or no integration
- **W** Tailor-made to merchant environment
- **W** Omni-channel







- •
- •

# The future of Retail payments is

• • • • • • • • • • • •



•

# Integrated...

# Payment modules added and fully integrated to retail equipment, like....

• • • • • •





### in Retail kiosks







•



• •



### in vending machines & EV chargers











### in e-Signature pads







### in logistic PDAs

•





• •



### in tablets



•





### in ECRs of all sizes & types













# **Elys Portfolio**

### Modern EPOS Ecosystem



•

• •



# **Elegant & Powerful**

- Elys Station is the central element in the Elys Portfolio, an elegant touchscreen workstation packed with features & apps for greater efficiency.
- Durable aluminum body with ultra-thin design and a 14-inch display for optimal visuals.
- - 14" enhanced graphics display
- Android 11  $\sim$
- Qualcomm Octa-Core 2.0GHz
- **@**

•

Fingerprint authentication





# Maximum Flexibility

Elys Station works independently or in combination with payment modules and peripheral devices. Advanced connectivity via WiFi, Ethernet, USB Hub, and POGO PIN.





# **Payment Modularity**

- Elys Tablet is a portable payment module that conne