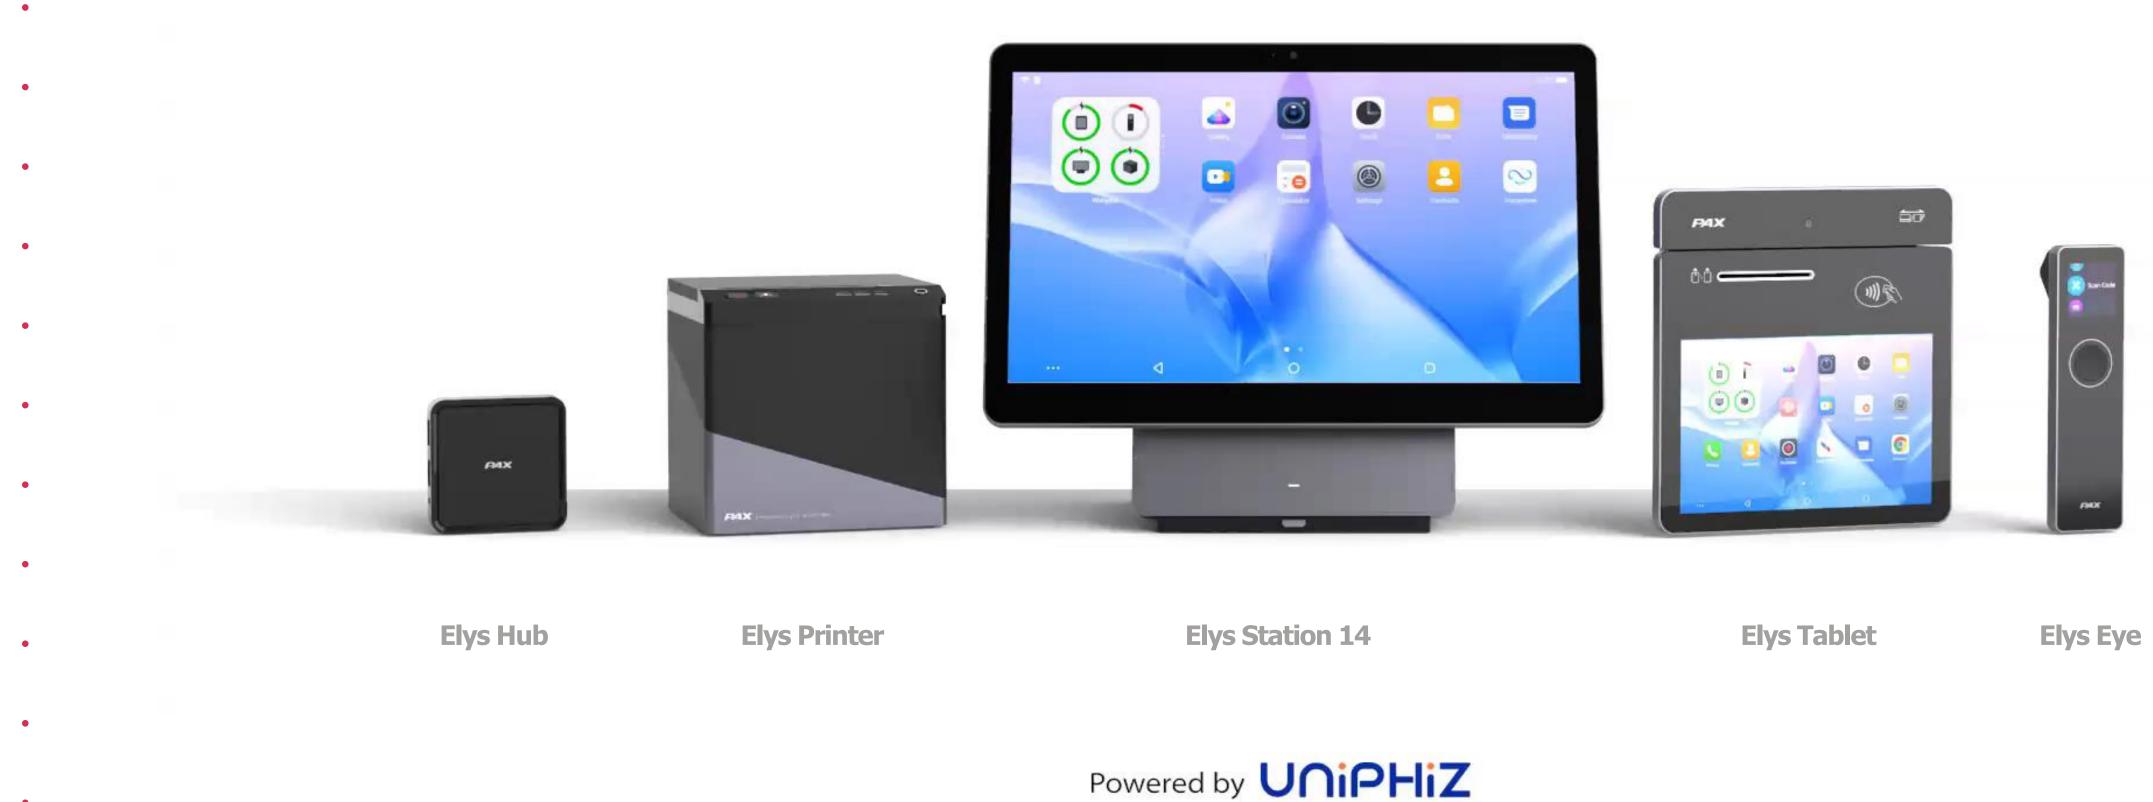

(2015) First ECR with integrated payment acceptance (2016) First Payphones (2019)

. . . . . . . . . . . . . .



### What is needed in Retail payments today

- **W** Speed and convenience
- **Get Security**
- **Co-hosting of other apps**
- Minimum or no integration
- **W** Tailor-made to merchant environment
- **W** Omni-channel







- •
- •

# The future of Retail payments is

• • • • • • • • • • • •



•

# Integrated...

# Payment modules added and fully integrated to retail equipment, like....

• • • • • •





### in Retail kiosks







•



• •



### in vending machines & EV chargers











### in e-Signature pads







### in logistic PDAs

•





• •



### in tablets



•





### in ECRs of all sizes & types













# **Elys Portfolio**

### Modern EPOS Ecosystem



•

• •



# **Elegant & Powerful**

- Elys Station is the central element in the Elys Portfolio, an elegant touchscreen workstation packed with features & apps for greater efficiency.
- Durable aluminum body with ultra-thin design and a 14-inch display for optimal visuals.
- - 14" enhanced graphics display
- Android 11  $\sim$
- Qualcomm Octa-Core 2.0GHz
- **@**

•

Fingerprint authentication





# Maximum Flexibility

Elys Station works independently or in combination with payment modules and peripheral devices. Advanced connectivity via WiFi, Ethernet, USB Hub, and POGO PIN.





# **Payment Modularity**

- Elys Tablet is a portable payment module that connects magnetically to Elys Station, allowing consumers to see what they are buying, before completing payment.
- Thanks to a two-si