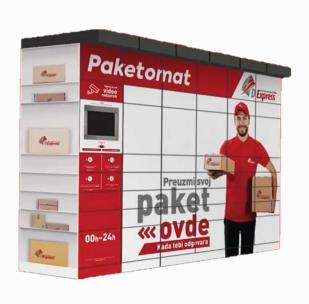

### Parcel Locker

#### Parcel Lockers – Potential

#### units per 10,000 inhabitants:

- DK: 25
- CZ: 6,2
- AT: 2,5
- SK: 1,3
- RO: 1,4