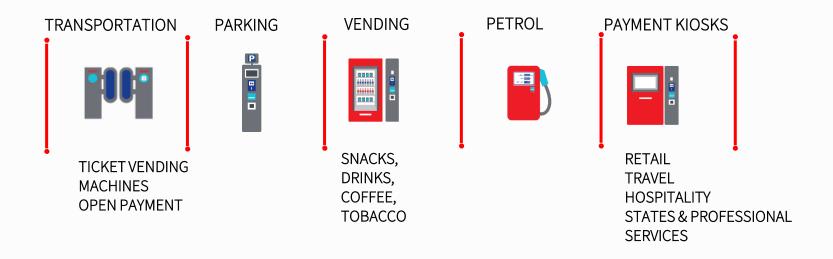

# Self Payment World

Mirko Kiso, Bussines Line Manager Payten Self Payment World

**Payten** 



MDB
Standard protocol for vending machines

IP resistant to water and dust

SCA
Strong Customer
Authentication



Telemetry
Remote visibility
of the vending
devices

ATEX
Standard for devices
working in specific,
explosive environments



# Self Payment Verticals





#### Self Coffee Machine







# Self Ordering







# Parking Unattended







#### Self Car Wash Station







#### Self Ticket Machine







# Self Transportation Validator







### Self Donor Cases







### Parcel Locker







# EV Charger







# Self Payment Benefits

- 24/7 service for end-customers
  - Freedom in usage
  - Device prepared for <u>Indoor and Outdoor</u> solutions
- Cost reduction for merchants
  - No staff required
  - No CIT companies costs estimated on 7% of transaction value
- No cash troubles
  - No missing money in cashdesk
  - No possibilty to return change
  - No need for cash management
- Payten's experience in ECR integration
  - We implemented a few main protocols (Payten ECR (SKIDATA), MDB, Designa, S&B...)
  - Designa covers 50% of all unat