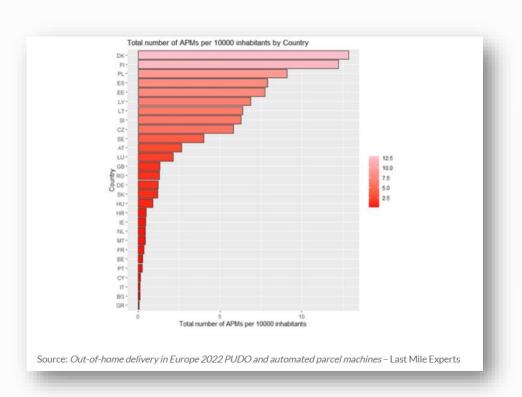

#### Parcel Lockers – Potential

#### units per 10,000 inhabitants:

- DK: 25
- CZ: 6,2
- AT: 2,5
- SK: 1,3
- RO: 1,4