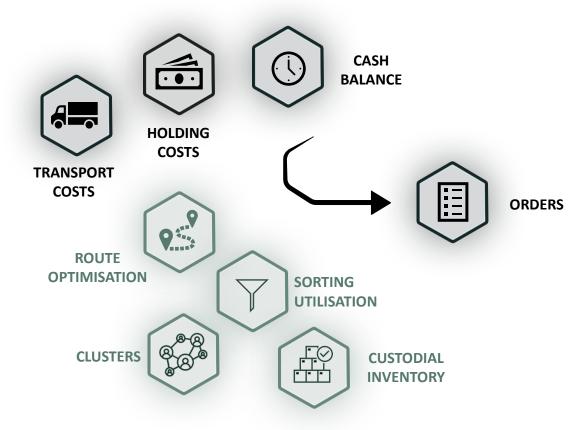

#### **OPTIMIZATION**

The *science* of ensuring that cash demand is met at the lowest possible cost, within your business rules

Balancing competing costs gives a cost optimized order schedule