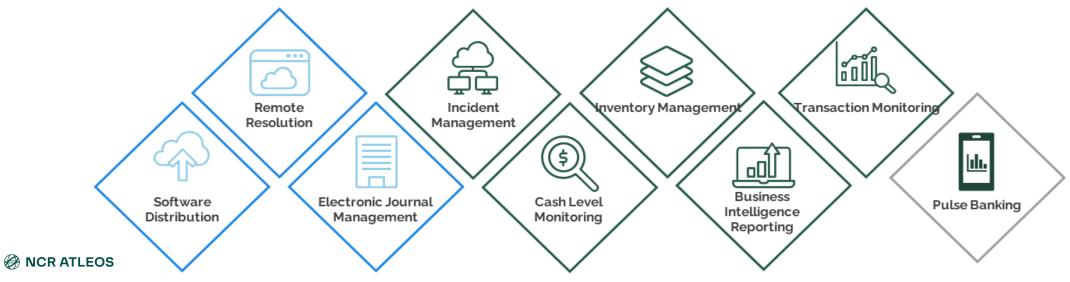

## **Systems Management**

The 360 view of your network

**Maximize Availability** 

Improve Operational Efficiency

Maintain Security and Compliance