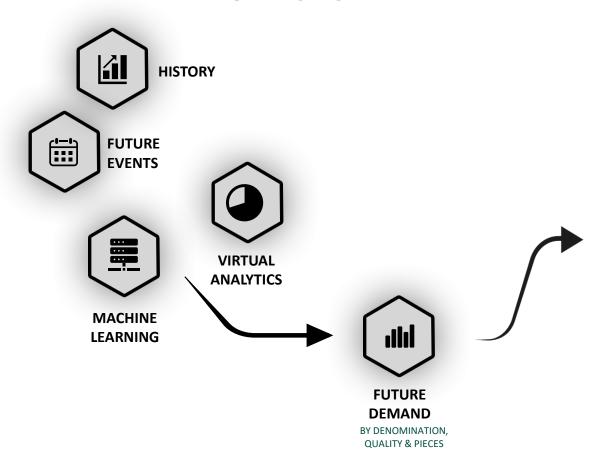

#### **FORECAST**

Anticipated demand generated from historical data & future events