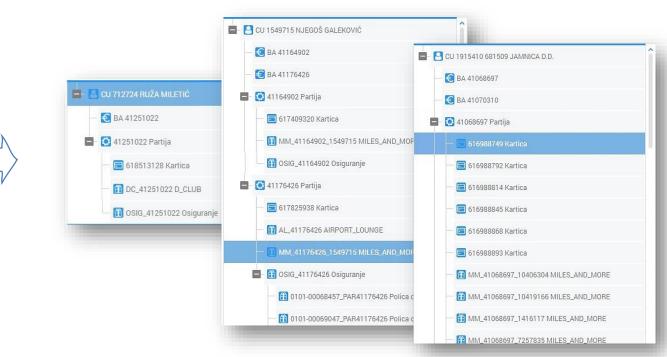

# Flexibility

 Easy administration of multiple wallets with separate earning rules, various currencies, counters, frequency, timed limits, expiration rules, etc. across customer and product hierarchy

|                     | - CU 1549715 NJEGOŠ GALEKOVIĆ                     | Općenito      | Konta     | kt Atrib     | outi     | Tablice                        | Programi       | Identifik | atori događaja | Popusti      | Bilješke      |             |   |
|---------------------|---------------------------------------------------|---------------|-----------|--------------|----------|--------------------------------|----------------|-----------|----------------|--------------|---------------|-------------|---|
| 🕄 BA 41251022       | — 🛃 ВА 41164902                                   |               |           |              |          |                                |                |           | 10.24          |              |               |             |   |
| - 🖸 41251022 Partij | — 🕄 BA 41176426                                   |               |           |              |          |                                |                |           |                |              |               |             |   |
| - 🗐 618513128       | 🖃 - 💽 41164902 Partija                            | Brojači       |           |              |          |                                |                |           |                |              |               | REZERVIRANO | С |
|                     | — 🗐 617409320 Kartica                             | Bodovi        | Naziv po  | opusta ≎     | Povezani | i asset 💠                      | Originalni ass | et ;      | Ccekivani ÷    | Osiguranje 🗧 | Ostvareni ÷ F |             |   |
| - 📆 DC_4125102      | - 📆 MM_41164902_1549715 MILES_AND_MORE            | Bodovi        | ×         |              | ×        |                                | ×              |           | ×              | ×            | ×             |             |   |
| - 📆 OSIG_41251      | GSIG_41164902 Osiguranje                          | Bodovi        | _         | AND_MORE     | _        | 76426_1549715<br>76426_1549715 |                | _1549715  | Q              |              | <u>0</u>      |             |   |
|                     | 🖃 - 💽 41176426 Partija                            | Bodovi        | Osigurar  | -            |          |                                | OSIG_411764    | 26        |                | <u>0</u>     |               |             |   |
|                     | — 🥃 617825938 Kartica                             | н м           | 1/1       | ⊳ ⊨ 1        |          |                                |                |           |                |              |               |             |   |
|                     | - 😭 AL_41176426 AIRPORT_LOUNGE                    | 1 - 1         | ) 🕅       |              |          |                                |                |           |                |              |               |             |   |
|                     | - 🛐 MM_41176426_1549715 MILES_AND_MORE            |               |           |              |          |                                |                |           |                |              |               | • VOLUMEN   | ÷ |
|                     | 🗖 🔠 OSIG_41176426 Osiguranje                      | Detalji broja | ča        |              |          |                                |                |           |                |              | 4             |             | 0 |
|                     | 1010-00068457_PAR41176426 Polica osiguranja       | VALID_FRO     | ¢ M       | VALID_TO     | ¢        | VALUE +                        | DISCOUNTED_M   | INY ÷     | COUNTER_NAME   | + DISCOUNT   | _NAME + ^ 4   |             | 0 |
|                     | - 😭 0101-00069047_PAR41176426 Polica osiguranja   | ×             |           | ×            |          | ×                              | ×              | 3         | ×              | ×            | 4             |             | 0 |
|                     | — 😭 0101-00070301_PAR41176426 Polica osiguranja   | 15.03.2024    | 0:00:00 📄 | 15.04.2024 0 | :00:00 📄 | 0                              |                |           | Ostvareni      | MILES_AN     | D_MORE        |             | 0 |
|                     | - 😭 21186109866_PAR41176426 Polica osigurania 🗸 🗸 | 15.02.2024    |           |              | :00:00 🛗 |                                |                | 1248      | Ostvareni      | MILES_AN     | D_MORE        |             |   |
|                     |                                                   | 15.01.2024    | 0:00:00 🚞 | 15.02.2024 0 | :00:00 🛗 |                                |                | 1302      | Ostvareni      | MILES_AN     | D_MORE        |             |   |

### Easy to Use Interface

| - € BA 41068697       |                                                | Općenito                | Kontakt     | Atributi   | Tablice Pro     | grami Identifikato  | ri događaja Poj       | usti E    | ilješke Broja               | cı        |           |                               |       |  |
|-----------------------|------------------------------------------------|-------------------------|-------------|------------|-----------------|---------------------|-----------------------|-----------|-----------------------------|-----------|-----------|-------------------------------|-------|--|
| 🔁 BA 41070310         |                                                | ldentifikatori događaja |             |            |                 |                     |                       |           |                             |           |           |                               |       |  |
| 🖸 41068697 Partija    |                                                | Detalji 🛽               | TENANT_ID ‡ | ASSET_ID ÷ | EVENT_TYPE +    | EVENT_IDENTIFIER \$ | PLAN_ID               | ¢ VALID_F | ROM + VALID_T               | O ÷ STATU | US ÷ CRE  | ATE_DATE \$                   | CRE   |  |
| - 🔲 616988749 Kartica |                                                | Detalji 🔇               | 1           | 33806825   | TRANS ~         | 616988749           | Osnovna transakcija   | - 01.06   | 2020 🛗                      | б         | 01.0      | 4.2024 00:34:09 🛗             | nvad  |  |
| — 🗐 616988792 Kartica |                                                | Detalji 🔇               | 1           | 33806825   | AL_TRANS ~      | 616988749           | Airport Lounge ulasci | ~ 01.06   | 2020 🛗                      | ОК        | 01.0      | 4.2024 00:34:09 🚞             | nvad  |  |
|                       |                                                |                         | 1           |            |                 |                     |                       |           |                             |           |           |                               |       |  |
| - Crosocor+riaria     | Planovi                                        |                         |             |            |                 |                     |                       |           |                             |           |           |                               |       |  |
| 🚍 616988814 Karti     | Planovi<br>ASSET_ID ÷                          | PLAN_TYPE               | ¢ PLN_ID    | FIRST_ACT  | IVATION_DATE \$ | LAST_ACTIVATION_E   | DATE ÷ ACTIVATIO      | N_COUNT   | VALID_FROM                  | ÷ VA      | ALID_TO ‡ | PRICE_PLAN                    |       |  |
| - orosodor+rtarta     |                                                | PLAN_TYPE<br>Rating     | ¢ PLN_ID    |            | TVATION_DATE ÷  | LAST_ACTIVATION_I   | DATE ÷ ACTIVATIO      | N_COUNT   | VALID_FROM<br>01.06.2020 00 |           | ALID_TO ÷ | PRICE_PLAN<br>mcaut1000050.Lc | unge  |  |
| - Crosocor+rtarta     | ASSET_ID ÷                                     |                         |             |            | TIVATION_DATE ÷ | LAST_ACTIVATION_E   | DATE ÷ ACTIVATIO      | N_COUNT   |                             | :00:00    | ALID_TO ÷ |                               | -     |  |
| - crosocor+rtarta     | ASSET_ID ÷<br>33/06825                         | Rating                  | 2           |            | TIVATION_DATE ÷ | LAST_ACTIVATION_E   | DATE ÷ ACTIVATIO      | N_COUNT   | 01.06.2020 00               | :00:00    | ALID_TO ÷ | mcaut1000050.Lo               | ansak |  |
| - crosocor+rtarta     | ASSET_IP ÷<br>33406825<br>38806825<br>33806825 | Rating                  |             | 2          | TIVATION_DATE ÷ | LAST_ACTIVATION_E   | DATE ÷ ACTIVATIO      | N_COUNT   | 01.06.2020 00               | :00:00    | ALID_TO ÷ | mcaut1000050.Lo               | ansak |  |