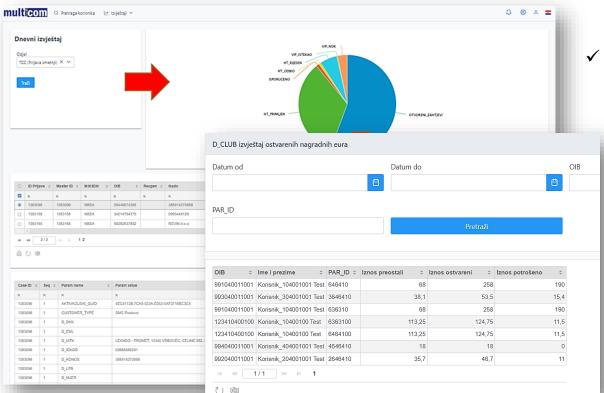

# Monitoring & Reporting

Standard and interactive (BI) reports/dashboard with data transfer in n-level deep drilldown reporting

The system will keep track of every event & transaction-based reward where points are earned when a customer completes a transaction, activate service, shop at partners, etc.