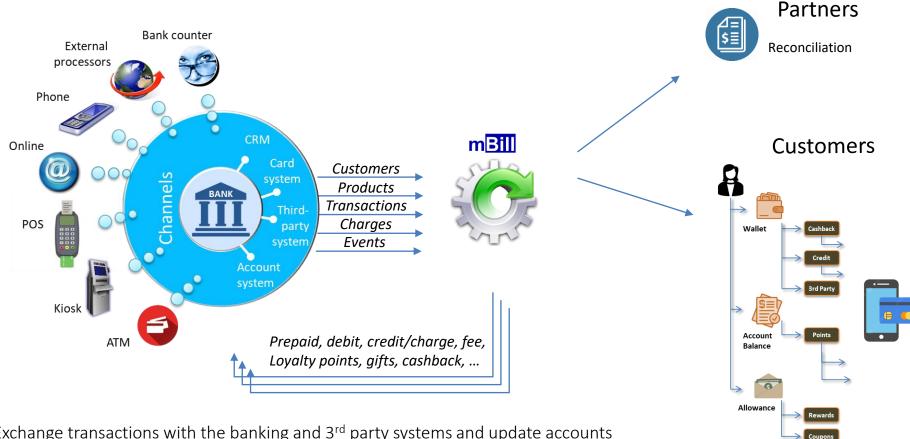

#### Integrated solution

Exchange transactions with the banking and 3<sup>rd</sup> party systems and update accounts

# Integrated solution

✓ Include digital wallet features into any system and channel with set of documented API's:

| 9601# 8%8 0D                      |                    | autoreames        | Mon 10:50 AM Q |  |
|-----------------------------------|--------------------|-------------------|----------------|--|
| 36014 8%6 6D                      |                    | watering          |                |  |
| 9600# 8%8 0D                      |                    | annen an          |                |  |
|                                   |                    |                   |                |  |
|                                   | D                  | R.                |                |  |
|                                   | CAPTION            | DIT, TRADULIT     |                |  |
|                                   | RATING TYPE        | TWEELOT           |                |  |
| 60,7965.01                        | IN WARANT.         | VALUE             |                |  |
| OF LANCE                          | START_DATE         | V,EXEMPTION, DATE | -              |  |
|                                   | END.OKTE           | V, END, DATE      | -              |  |
| engelangen 🕨 - ent, sower, weiter | TAMEFF             | E.SAMPY           |                |  |
|                                   | ZUWE               | 9,2016            | -              |  |
|                                   | OVERMOE            |                   | -              |  |
|                                   | OVER WARMAN, E     | WILLIE            |                |  |
| PROPERTICE                        | TIMESLOT           | V_TIMESLET        | -              |  |
| 10?1                              | DURATION           | v.zoroznow        | -              |  |
| ACTION ACTIVIC COMMENT            | START, DATE        |                   | -              |  |
| SAPTION UPT. TRAAS_WALKE          | END_DATE           |                   |                |  |
| WWWWERE LOCAL WWWWEEE             | ADOPTED_START_DATE | V. STLOTLE GAME   |                |  |
| V.TURE.                           | ADOPTED_END_DATE   | K.SLOT.END        |                |  |
| V ZUNE, DESCRIPTION               |                    |                   | -              |  |
| Visiwafidis -                     |                    |                   |                |  |

Dynamic Pricing

- ✓ Can charge variety of different services in different ways
- ✓ Support for managing complex client & partner relationships
- ✓ Easy to manage:
  - Visual Pricing Plans
  - Powerful Discount, Bonus and Loyalty schemes
  - Bundles and cross-product discount options

### **Highly Optimized Execution**

✓ Transactions, Fragments and Rewards can be transferred between Accounts in every stage of the process