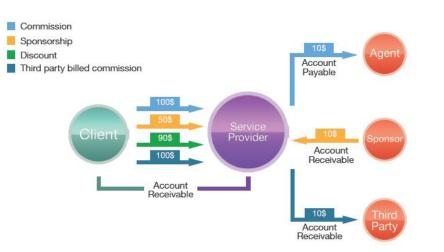

# **Relationship-based processing**

 Modeling of the complex relations between customers and partners

✓ Cross Product Calculations

✓ Multiple overlapping hierarchies
(Clients can share rewards, Partners can share costs and profit, etc..)

Where <u>one set</u> of products & events determine the bonuses and rewards for <u>another set</u> of products