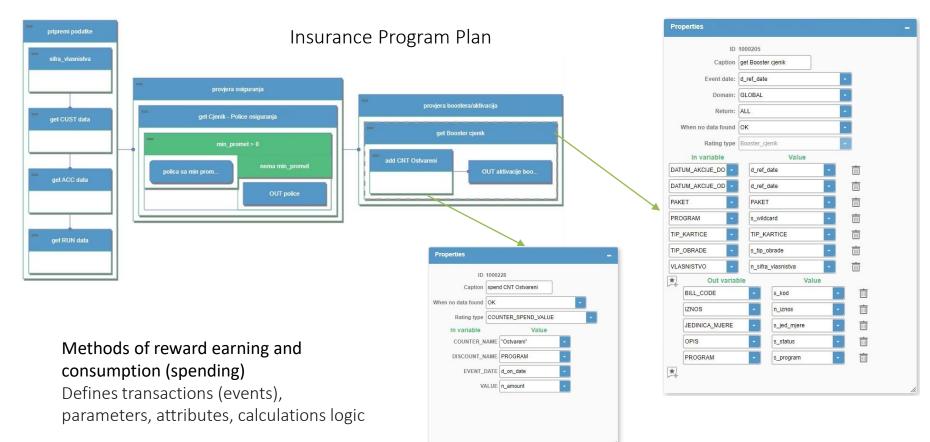

# Visual loyalty plan builder

Rich set of configurable rules to fine-tune the product's business behavior based on context

- Ready to use rating components for tariff development (loops, splitters, pricing components, zoning and mapping tables, macros etc.)
- Any data processing scenario is solved through configuration
- Data-driven actions –any external systems can trigger or be triggered from rating engine

### Examples

### Example

#### D Club Plan