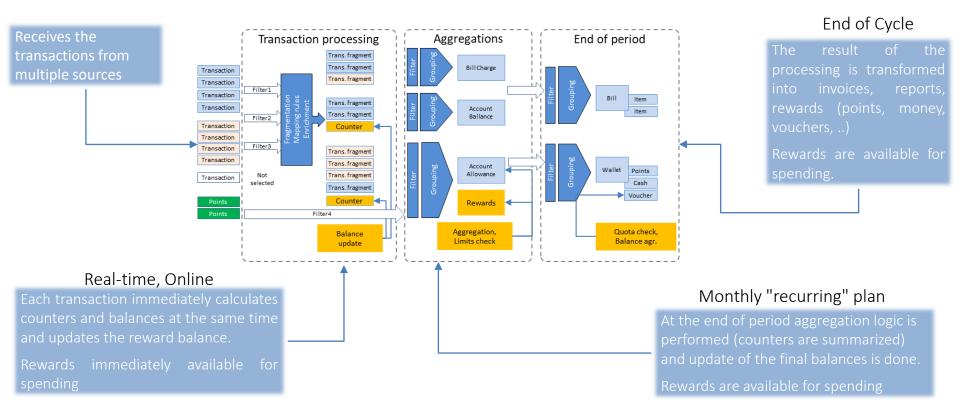

# Monitoring & Reporting

Standard and interactive (BI) reports/dashboard with data transfer in n-level deep drilldown reporting

The system will keep track of every event & transaction-based reward where points are earned when a customer completes a transaction, activate service, shop at partners, etc.