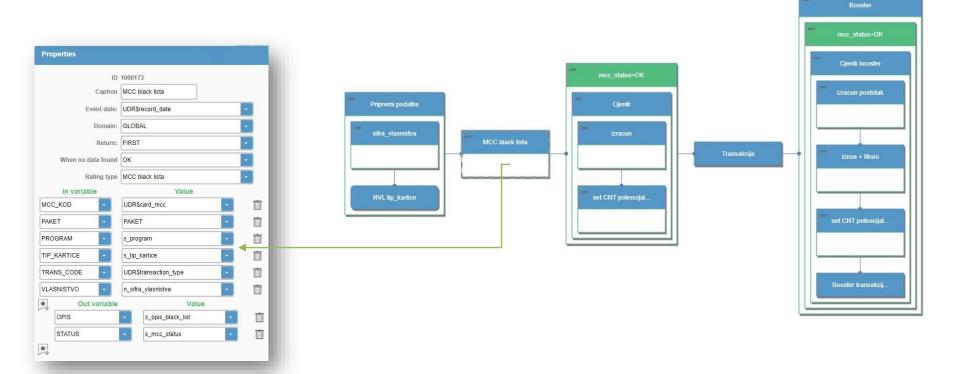

# Visual loyalty plan builder

Rich set of configurable rules to fine-tune the product's business behavior based on context

- Ready to use rating components for tariff development (loops, splitters, pricing components, zoning and mapping tables, macros etc.)
- Any data processing scenario is solved through configuration
- Data-driven actions –any external systems can trigger or be triggered from rating engine