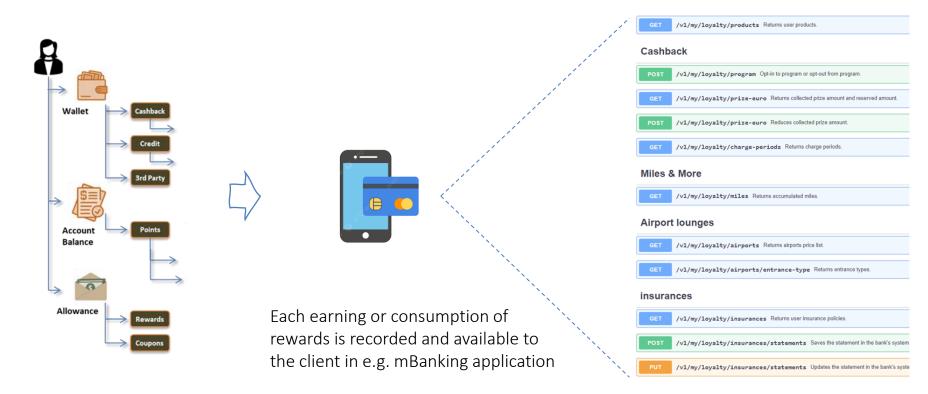

# Flexibility

 Easy administration of multiple wallets with separate earning rules, various currencies, counters, frequency, timed limits, expiration rules, etc. across customer and product hierarchy

|                     | - CU 1549715 NJEGOŠ GALEKOVIĆ                     | Općenito      | Konta     | kt Atrib     | outi     | Tablice                        | Programi       | Identifik | atori događaja | Popusti      | Bilješke      |             |   |
|---------------------|---------------------------------------------------|---------------|-----------|--------------|----------|--------------------------------|----------------|-----------|----------------|--------------|---------------|-------------|---|
| 🕄 BA 41251022       | — 🛃 ВА 41164902                                   |               |           |              |          |                                |                |           | 10.24          |              |               |             |   |
| - 🖸 41251022 Partij | — 🕄 BA 41176426                                   |               |           |              |          |                                |                |           |                |              |               |             |   |
| - 🗐 618513128       | 🖃 - 💽 41164902 Partija                            | Brojači       |           |              |          |                                |                |           |                |              |               | REZERVIRANO | С |
|                     | — 🗐 617409320 Kartica                             | Bodovi        | Naziv po  | opusta ≎     | Povezani | i asset 💠                      | Originalni ass | et ;      | Ccekivani ÷    | Osiguranje 🗧 | Ostvareni ÷ F |             |   |
| - 📆 DC_4125102      | - 📆 MM_41164902_1549715 MILES_AND_MORE            | Bodovi        | ×         |              | ×        |                                | ×              |           | ×              | ×            | ×             |             |   |
| - 📆 OSIG_41251      | GSIG_41164902 Osiguranje                          | Bodovi        | _         | AND_MORE     | _        | 76426_1549715<br>76426_1549715 |                | _1549715  | Q              |              | <u>0</u>      |             |   |
|                     | 🖃 - 💽 41176426 Partija                            | Bodovi        | Osigurar  | -            |          |                                | OSIG_411764    | 26        |                | <u>0</u>     |               |             |   |
|                     | — 🥃 617825938 Kartica                             | н м           | 1/1       | ⊳ ⊨ 1        |          |                                |                |           |                |              |               |             |   |
|                     | - 😭 AL_41176426 AIRPORT_LOUNGE                    | 1 - 1         | ) 🕅       |              |          |                                |                |           |                |              |               |             |   |
|                     | - 🛐 MM_41176426_1549715 MILES_AND_MORE            |               |           |              |          |                                |                |           |                |              |               | • VOLUMEN   | ÷ |
|                     | 🗖 🔠 OSIG_41176426 Osiguranje                      | Detalji broja | ča        |              |          |                                |                |           |                |              | 4             |             | 0 |
|                     | 1010-00068457_PAR41176426 Polica osiguranja       | VALID_FRO     | ¢ M       | VALID_TO     | ¢        | VALUE +                        | DISCOUNTED_M   | INY ÷     | COUNTER_NAME   | + DISCOUNT   | _NAME + ^ 4   |             | 0 |
|                     | - 😭 0101-00069047_PAR41176426 Polica osiguranja   | ×             |           | ×            |          | ×                              | ×              | 3         | ×              | ×            | 4             |             | 0 |
|                     | — 😭 0101-00070301_PAR41176426 Polica osiguranja   | 15.03.2024    | 0:00:00 📄 | 15.04.2024 0 | :00:00 📄 | 0                              |                |           | Ostvareni      | MILES_AN     | D_MORE        |             | 0 |
|                     | - 😭 21186109866_PAR41176426 Polica osigurania 🗸 🗸 | 15.02.2024    |           |              | :00:00 🛗 |                                |                | 1248      | Ostvareni      | MILES_AN     | D_MORE        |             |   |
|                     |                                                   | 15.01.2024    | 0:00:00 🚞 | 15.02.2024 0 | :00:00 🛗 |                                |                | 1302      | Ostvareni      | MILES_AN     | D_MORE        |             |   |

### Easy to Use Interface

| - € BA 41068697       |                                                | Općenito                | Kontakt     | Atributi   | Tablice Pro     | grami Identifikato  | ri događaja Poj       | usti E    | ilješke Broja               | cı        |           |                               |       |  |
|-----------------------|------------------------------------------------|-------------------------|-------------|------------|-----------------|---------------------|-----------------------|-----------|-----------------------------|-----------|-----------|-------------------------------|-------|--|
| 🔁 BA 41070310         |                                                | ldentifikatori događaja |             |            |                 |                     |                       |           |                             |           |           |                               |       |  |
| 🖸 41068697 Partija    |                                                | Detalji 🛽               | TENANT_ID ‡ | ASSET_ID ÷ | EVENT_TYPE +    | EVENT_IDENTIFIER \$ | PLAN_ID               | ¢ VALID_F | ROM + VALID_T               | O ÷ STATU | US ÷ CRE  | ATE_DATE \$                   | CRE   |  |
| - 🔲 616988749 Kartica |                                                | Detalji 🔇               | 1           | 33806825   | TRANS ~         | 616988749           | Osnovna transakcija   | - 01.06   | 2020 🛗                      | б         | 01.0      | 4.2024 00:34:09 🛗             | nvad  |  |
| — 🗐 616988792 Kartica |                                                | Detalji 🔇               | 1           | 33806825   | AL_TRANS ~      | 616988749           | Airport Lounge ulasci | ~ 01.06   | 2020 🛗                      | ОК        | 01.0      | 4.2024 00:34:09 🚞             | nvad  |  |
|                       |                                                |                         | 1           |            |                 |                     |                       |           |                             |           |           |                               |       |  |
| - Crosocor+riaria     | Planovi                                        |                         |             |            |                 |                     |                       |           |                             |           |           |                               |       |  |
| 🚍 616988814 Karti     | Planovi<br>ASSET_ID ÷                          | PLAN_TYPE               | ¢ PLN_ID    | FIRST_ACT  | IVATION_DATE \$ | LAST_ACTIVATION_E   | DATE ÷ ACTIVATIO      | N_COUNT   | VALID_FROM                  | ÷ VA      | ALID_TO ‡ | PRICE_PLAN                    |       |  |
| - orosodor+rtarta     |                                                | PLAN_TYPE<br>Rating     | ¢ PLN_ID    |            | TVATION_DATE ÷  | LAST_ACTIVATION_I   | DATE ÷ ACTIVATIO      | N_COUNT   | VALID_FROM<br>01.06.2020 00 |           | ALID_TO ÷ | PRICE_PLAN<br>mcaut1000050.Lc | unge  |  |
| - Crosocor+rtarta     | ASSET_ID ÷                                     |                         |             |            | TIVATION_DATE ÷ | LAST_ACTIVATION_E   | DATE ÷ ACTIVATIO      | N_COUNT   |                             | :00:00    | ALID_TO ÷ |                               | -     |  |
| - crosocor+rtarta     | ASSET_ID ÷<br>33/06825                         | Rating                  | 2           |            | TIVATION_DATE ÷ | LAST_ACTIVATION_E   | DATE ÷ ACTIVATIO      | N_COUNT   | 01.06.2020 00               | :00:00    | ALID_TO ÷ | mcaut1000050.Lo               | ansak |  |
| - crosocor+rtarta     | ASSET_IP ÷<br>33406825<br>38806825<br>33806825 | Rating                  |             | 2          | TIVATION_DATE ÷ | LAST_ACTIVATION_E   | DATE ÷ ACTIVATIO      | N_COUNT   | 01.06.2020 00               | :00:00    | ALID_TO ÷ | mcaut1000050.Lo               | ansak |  |

✓ Configuration of loyalty components - what is counted and how (number, volume, formula, plan)

✓ Unlimited number of different loyalty plans can be used for each service