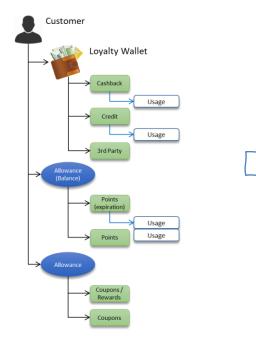

# Flexibility

 Easy administration of multiple wallets with separate earning rules, various currencies, counters, frequency, timed limits, expiration rules, etc. across customer and product hierarchy

|                     | - CU 1549715 NJEGOŠ GALEKOVIĆ                     | Općenito      | Konta     | kt Atrib     | outi     | Tablice                        | Programi       | Identifik | atori događaja | Popusti      | Bilješke      |             |   |
|---------------------|---------------------------------------------------|---------------|-----------|--------------|----------|--------------------------------|----------------|-----------|----------------|--------------|---------------|-------------|---|
| 🕄 BA 41251022       | — 🛃 ВА 41164902                                   |               |           |              |          |                                |                |           | 10.24          |              |               |             |   |
| - 🖸 41251022 Partij | — 🕄 BA 41176426                                   |               |           |              |          |                                |                |           |                |              |               |             |   |
| - 🗐 618513128       | 🖃 - 💽 41164902 Partija                            | Brojači       |           |              |          |                                |                |           |                |              |               | REZERVIRANO | С |
|                     | — 🗐 617409320 Kartica                             | Bodovi        | Naziv po  | opusta ≎     | Povezani | i asset 💠                      | Originalni ass | et ;      | Ccekivani ÷    | Osiguranje 🗧 | Ostvareni ÷ F |             |   |
| - 📆 DC_4125102      | - 📆 MM_41164902_1549715 MILES_AND_MORE            | Bodovi        | ×         |              | ×        |                                | ×              |           | ×              | ×            | ×             |             |   |
| - 📆 OSIG_41251      | GSIG_41164902 Osiguranje                          | Bodovi        | _         | AND_MORE     | _        | 76426_1549715<br>76426_1549715 |                | _1549715  | Q              |              | <u>0</u>      |             |   |
|                     | 🖃 - 💽 41176426 Partija                            | Bodovi        | Osigurar  | -            |          |                                | OSIG_411764    | 26        |                | <u>0</u>     |               |             |   |
|                     | — 🥃 617825938 Kartica                             | н м           | 1/1       | ⊳ ⊨ 1        |          |                                |                |           |                |              |               |             |   |
|                     | - 😭 AL_41176426 AIRPORT_LOUNGE                    | 1 - 1         | ) 🕅       |              |          |                                |                |           |                |              |               |             |   |
|                     | - 🛐 MM_41176426_1549715 MILES_AND_MORE            |               |           |              |          |                                |                |           |                |              |               | • VOLUMEN   | ÷ |
|                     | 🗖 🔠 OSIG_41176426 Osiguranje                      | Detalji broja | ča        |              |          |                                |                |           |                |              | 4             |             | 0 |
|                     | 1010-00068457_PAR41176426 Polica osiguranja       | VALID_FRO     | ¢ M       | VALID_TO     | ¢        | VALUE +                        | DISCOUNTED_M   | INY ÷     | COUNTER_NAME   | + DISCOUNT   | _NAME + ^ 4   |             | 0 |
|                     | - 😭 0101-00069047_PAR41176426 Polica osiguranja   | ×             |           | ×            |          | ×                              | ×              | 3         | ×              | ×            | 4             |             | 0 |
|                     | — 😭 0101-00070301_PAR41176426 Polica osiguranja   | 15.03.2024    | 0:00:00 📄 | 15.04.2024 0 | :00:00 📄 | 0                              |                |           | Ostvareni      | MILES_AN     | D_MORE        |             | 0 |
|                     | - 😭 21186109866_PAR41176426 Polica osigurania 🗸 🗸 | 15.02.2024    |           |              | :00:00 🛗 |                                |                | 1248      | Ostvareni      | MILES_AN     | D_MORE        |             |   |
|                     |                                                   | 15.01.2024    | 0:00:00 🚞 | 15.02.2024 0 | :00:00 🛗 |                                |                | 1302      | Ostvareni      | MILES_AN     | D_MORE        |             |   |