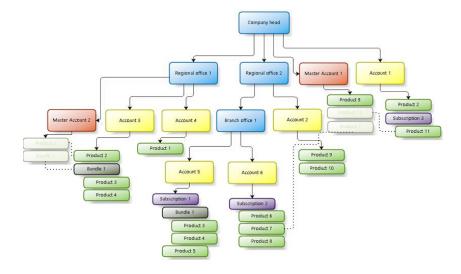

# Data Model Flexibility

✓ Integrates customer and service information

 ✓ Support for multiple overlapping hierarchies

# Data Model Flexibility

✓ Integrates customer and service information

 The most diverse hierarchical structures of different levels are available

# **Relationship-based processing**

 Modeling of the complex relations between customers and partners

✓ Cross Product Calculations

✓ Multiple overlapping hierarchies
(Clients can share rewards, Partners can share costs and profit, etc..)

Where <u>one set</u> of products & events determine the bonuses and rewards for <u>another set</u> of products

# Flexibility

 Easy administration of multiple wallets with separate earning rules, various currencies, counters, frequency, timed limits, expiration rules, etc. across customer and product hierarchy

|                     | - CU 1549715 NJEGOŠ GALEKOVIĆ                     | Općenito      | Konta     | kt Atrib     | outi     | Tablice                        | Programi       | Identifik | atori događaja | Popusti      | Bilješke      |             |   |
|---------------------|---------------------------------------------------|---------------|-----------|--------------|----------|--------------------------------|----------------|-----------|----------------|--------------|---------------|-------------|---|
| 🕄 BA 41251022       | — 🛃 ВА 41164902                                   |               |           |              |          |                                |                |           | 10.24          |              |               |             |   |
| - 🖸 41251022 Partij | — 🕄 BA 41176426                                   |               |           |              |          |                                |                |           |                |              |               |             |   |
| - 🗐 618513128       | 🖃 - 💽 41164902 Partija                            | Brojači       |           |              |          |                                |                |           |                |              |               | REZERVIRANO | С |
|                     | — 🗐 617409320 Kartica                             | Bodovi        | Naziv po  | opusta ≎     | Povezani | i asset 💠                      | Originalni ass | et ;      | Ccekivani ÷    | Osiguranje 🗧 | Ostvareni ÷ F |             |   |
| - 📆 DC_4125102      | - 📆 MM_41164902_1549715 MILES_AND_MORE            | Bodovi        | ×         |              | ×        |                                | ×              |           | ×              | ×            | ×             |             |   |
| - 📆 OSIG_41251      | GSIG_41164902 Osiguranje                          | Bodovi        | _         | AND_MORE     | _        | 76426_1549715<br>76426_1549715 |                | _1549715  | Q              |              | <u>0</u>      |             |   |
|                     | 🖃 - 💽 41176426 Partija                            | Bodovi        | Osigurar  | -            |          |                                | OSIG_411764    | 26        |                | <u>0</u>     |               |             |   |
|                     | — 🥃 617825938 Kartica                             | н м           | 1/1       | ⊳ ⊨ 1        |          |                                |                |           |                |              |               |             |   |
|                     | - 😭 AL_41176426 AIRPORT_LOUNGE                    | 1 - 1         | ) 🕅       |              |          |                                |                |           |                |              |               |             |   |
|                     | - 🛐 MM_41176426_1549715 MILES_AND_MORE            |               |           |              |          |                                |                |           |                |              |               | • VOLUMEN   | ÷ |
|                     | 🗖 🔠 OSIG_41176426 Osiguranje                      | Detalji broja | ča        |              |          |                                |                |           |                |              | 4             |             | 0 |
|                     | 1010-00068457_PAR41176426 Polica osiguranja       | VALID_FRO     | ¢ M       | VALID_TO     | ¢        | VALUE +                        | DISCOUNTED_M   | INY ÷     | COUNTER_NAME   | + DISCOUNT   | _NAME + ^ 4   |             | 0 |
|                     | - 😭 0101-00069047_PAR41176426 Polica osiguranja   | ×             |           | ×            |          | ×                              | ×              | 3         | ×              | ×            | 4             |             | 0 |
|                     | — 😭 0101-00070301_PAR41176426 Polica osiguranja   | 15.03.2024    | 0:00:00 📄 | 15.04.2024 0 | :00:00 📄 | 0                              |                |           | Ostvareni      | MILES_AN     | D_MORE        |             | 0 |
|                     | - 😭 21186109866_PAR41176426 Polica osigurania 🗸 🗸 | 15.02.2024    |           |              | :00:00 🛗 |                                |                | 1248      | Ostvareni      | MILES_AN     | D_MORE        |             |   |
|                     |                                                   | 15.01.2024    | 0:00:00 🚞 | 15.02.2024 0 | :00:00 🛗 |                                |                | 1302      | Ostvareni      | MILES_AN     | D_MORE        |             |   |