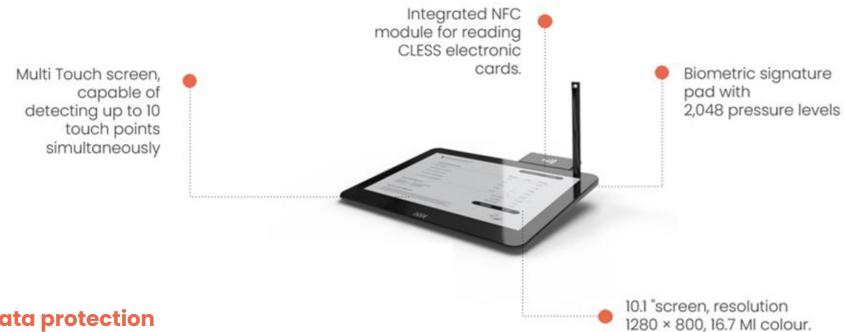

Public Administration





- South Europe
- Balkans
- Middle East

- North Africa
- LATAM







### Worldwide leader in trust custom solutions





























































































































**ID**entity

## Create, Manage and Secure **Digital Identity**

- Data collecting
- KYC
- NFC integration
- SPID
- DocWall



#### Multistandard Signature over Omnichannel Solutions

- Presence, Mobile, Postponed
- Simple, Advanced, Qualified
- Assessment of the Certificates
- Strong/Multi-Factor Authentication
- Workflow Management



## Issue and manage Digital Certificates

- Onboarding
- Certificates Management
- Delegation
- Strong/Multi-Factor Authentication
- Certificates Monitoring



### NFC Tablet – ENSign11 NFC



#### Security and data protection

- Proprietary patent that meets the highest national and international security standards for electronic signatures.
- Effective protection of sensitive data through special encryption engine (different type of encryption for different types of transactions)



### Demo - ENSign11 NFC





### What's next? ENSign EVO



#### One pad, multiple use cases, one experience

**ENSIGN Evo** is developed to meet clients needs of streamlining user identification and signature processes to obtain a smoother, faster, secure and more efficient customer experience.

- Modular (mic. Camera, NFC)
- **OCR Scanner**
- Liveness & Face-matching





### **ENSign EVO as a platform**





Start

### Omnichannel Signing Flow









#### On site

Maria signs the document in