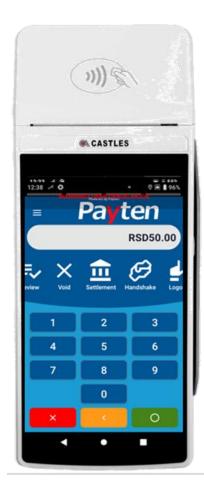

#### **Android POS Terminal itself:**

- Android OS
- More powerful device
- User interface
- Camera

#### **Terminal View**

#### **Transaction View**

Show Merchant Receipt