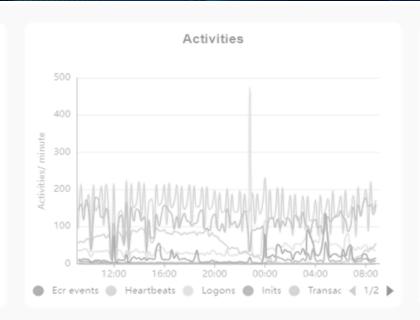

# Live UTMS The Place Where POS Terminals Become aLive

Mirko Kiso, Business Line Manager 09.04.2025

**Payten** 















#### **Android POS Terminal itself:**

- Android OS
- More powerful device
- User interface
- Camera



#### **Market requirements:**

 To have additional cash register app on POS terminal



Online

9577

Transactions

61359

Activities **(** 

721448







| Latest Failed Transactions |            |          |            |  |
|----------------------------|------------|----------|------------|--|
| Profile ID                 | Reason     | Amount   | Time       |  |
| SRBPCB100000054            | General c  | 315 RSD  | 1 min ago  |  |
| OTP00146                   | General c  | 120 RSD  | 1 min ago  |  |
| RFA00773                   | Not eve    | 270 RSD  | 1 min ago  |  |
| BPS00902                   | Not ava    | RSD      | 1 m go     |  |
| SRBPCB10000018             | Genera .   | 82 SD    | 2 m        |  |
| UA100061                   | Not eve    | 360 V    | 2 m ago    |  |
| SRBOTP00BD105              | Decilnes o | 350 KSD  | 2 mms ago  |  |
| BPS01448                   | Declined   | 584 RSD  | 3 mins ago |  |
| RFA00250