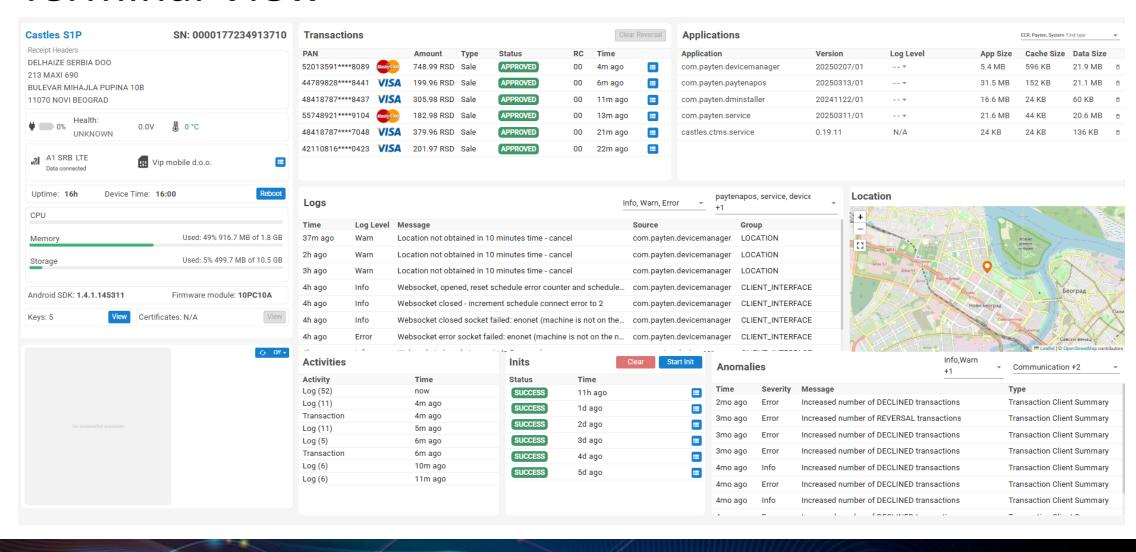

| ied appi      | ications    |
| F0014108               | IN PROGRESS | now Inters           | action with                            | DOS tor       | minals      |
| ANDROID1               | FAILED      | now                  | ANDROID1                               | 4227          | logs 60%    |
| NLB00376               | ERROR 🗸     | now Moni             | toring & Al                            | erting        | logs 99%    |
| F0002774               | UPDATING    | now                  | SRBOTP0ST103609                        | 3321          | logs 58%    |
| DG000438               | SUCCESS     | now                  | RFA00047                               | 2173          | logs 97%    |



### Payten |

### **Network Transaction View**



#### **Terminal View**



# Payten Payten

#### **Transaction View**



Show Merchant Receipt

# Anomalies per Terminal View



**Transaction Anomalies** 

| Top Declined/Error Transaction Anomalies |          |           |           |         |
|------------------------------------------|----------|-----------|-----------|---------|
| Profile ID                               | Severity | Declined  | Error     | Time    |
| SRBUCB100005392                          | Error    | 91 / 81%  | 0 / 0%    | 5h ago  |
| MNEERS00821                              | Error    | 15 / 100% | 0 / 0%    | 9h ago  |
| MNEERS00147                              | Error    | 0 / 0%    | 14 / 100% | 5h ago  |
| SRBUCB1SUN00046                          | Warn     | 2 / 40%   | 8 / 72%   | 9h ago  |
| MNECKB01064