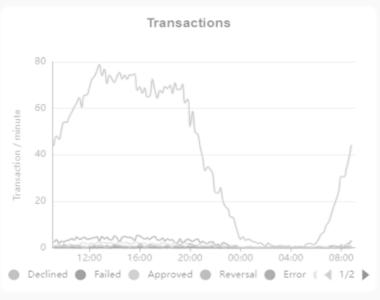

# Live UTMS The Place Where POS Terminals Become aLive

Mirko Kiso, Business Line Manager 09.04.2025

**Payten** 















#### **Android POS Terminal itself:**

- Android OS
- More powerful device
- User interface
- Camera



#### **Market requirements:**

 To have additional cash register app on POS terminal



Online

9577

Transactions

61359

Activities **(** 

721448







| Latest Failed Transactions |            |          |            |  |
|----------------------------|------------|----------|------------|--|
| Profile ID                 | Reason     | Amount   | Time       |  |
| SRBPCB100000054            | General c  | 315 RSD  | 1 min ago  |  |
| OTP00146                   | General c  | 120 RSD  | 1 min ago  |  |
| RFA00773                   | Not eve    | 270 RSD  | 1 min ago  |  |
| BPS00902                   | Not ava    | RSD      | 1 m go     |  |
| SRBPCB10000018             | Genera .   | 82 SD    | 2 m        |  |
| UA100061                   | Not eve    | 360 V    | 2 m ago    |  |
| SRBOTP00BD105              | Decilnes o | 350 KSD  | 2 mms ago  |  |
| BPS01448                   | Declined   | 584 RSD  | 3 mins ago |  |
| RFA00250