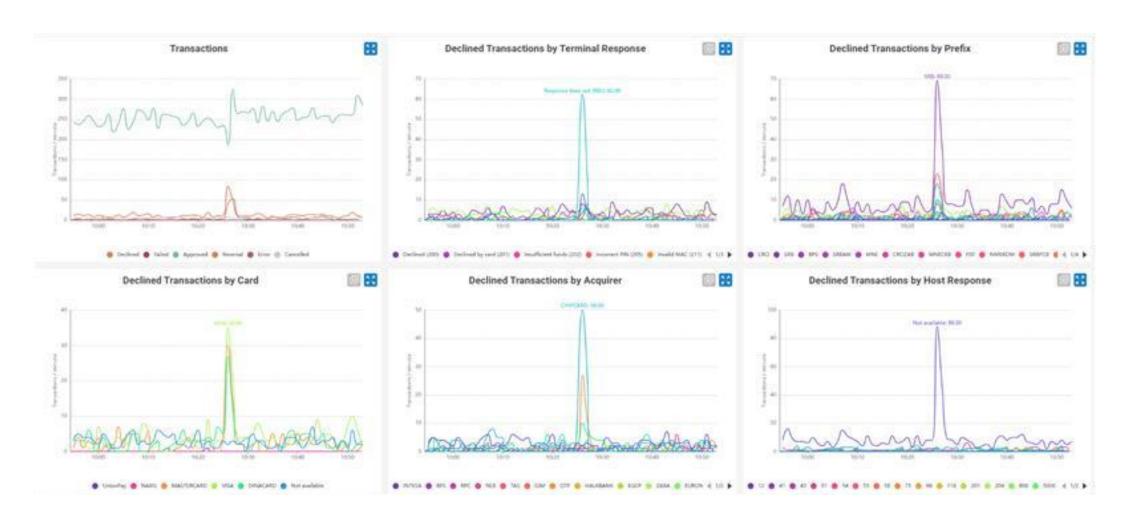

| Ola Otalinstal                         | ied appi      | ications    |
| F0014108               | IN PROGRESS | now Inters           | action with                            | DOS tor       | minals      |
| ANDROID1               | FAILED      | now                  | ANDROID1                               | 4227          | logs 60%    |
| NLB00376               | ERROR 🗸     | now Moni             | toring & Al                            | erting        | logs 99%    |
| F0002774               | UPDATING    | now                  | SRBOTP0ST103609                        | 3321          | logs 58%    |
| DG000438               | SUCCESS     | now                  | RFA00047                               | 2173          | logs 97%    |



### Payten |

### **Network Transaction View**



#### **Terminal View**



# Payten Payten

#### **Transaction View**



Show Merchant Receipt

# Anomalies per Terminal View



**Transaction Anomalies** 

| Top Declined/Error Transaction Anomalies |          |           |           |         |
|------------------------------------------|----------|-----------|-----------|---------|
| Profile ID                               | Severity | Declined  | Error     | Time    |
| SRBUCB100005392                          | Error    | 91 / 81%  | 0 / 0%    | 5h ago  |
| MNEERS00821                              | Error    | 15 / 100% | 0 / 0%    | 9h ago  |
| MNEERS00147                              | Error    | 0 / 0%    | 14 / 100% | 5h ago  |
| SRBUCB1SUN00046                          | Warn     | 2 / 40%   | 8 / 72%   | 9h ago  |
| MNECKB0106