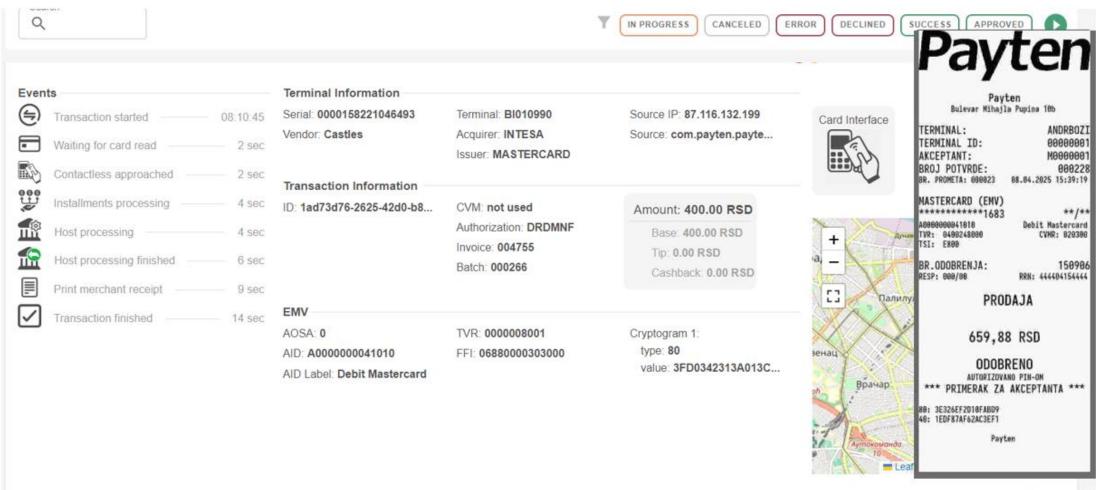

|
| F0014108               | IN PROGRESS | now Inters           | action with                            | DOS tor       | minals      |
| ANDROID1               | FAILED      | now                  | ANDROID1                               | 4227          | logs 60%    |
| NLB00376               | ERROR 🗸     | now Moni             | toring & Al                            | erting        | logs 99%    |
| F0002774               | UPDATING    | now                  | SRBOTP0ST103609                        | 3321          | logs 58%    |
| DG000438               | SUCCESS     | now                  | RFA00047                               | 2173          | logs 97%    |



### Payten |

### **Network Transaction View**



#### **Terminal View**



# Payten Payten

#### **Transaction View**



Show Merchant Receipt

# Anomalies per Terminal View



**Transaction Anomalies** 

| Top Declined/Error Transaction Anomalies |          |           |           |         |
|------------------------------------------|----------|-----------|-----------|---------|
| Profile ID                               | Severity | Declined  | Error     | Time    |
| SRBUCB100005392                          | Error    | 91 / 81%  | 0 / 0%    | 5h ago  |
| MNEERS00821                              | Error    | 15 / 100% | 0 / 0%    | 9h ago  |
| MNEERS00147                              | Error    | 0 / 0%    | 14 / 100% | 5h ago  |
| SRBUCB1SUN00046                          | Warn     | 2 / 40%   | 8 / 72%   | 9h ago  |
| MNECKB01064                              | Error    | 0/0%      | 11 / 100% | 11h