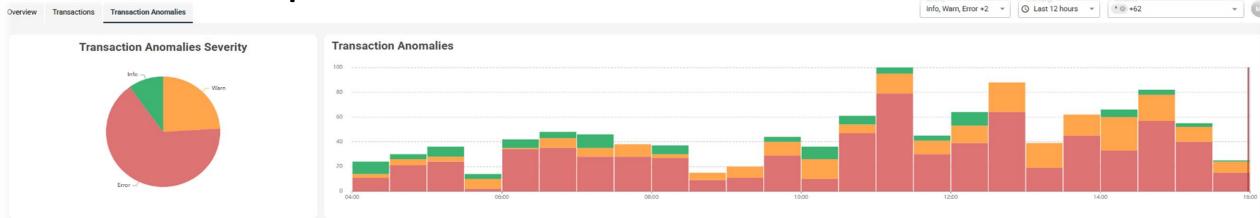

# Anomalies per Terminal View

**Transaction Anomalies** 

| Top Declined/Error Transaction Anomalies |          |           |           |         |
|------------------------------------------|----------|-----------|-----------|---------|
| Profile ID                               | Severity | Declined  | Error     | Time    |
| SRBUCB100005392                          | Error    | 91 / 81%  | 0 / 0%    | 5h ago  |
| MNEERS00821                              | Error    | 15 / 100% | 0 / 0%    | 9h ago  |
| MNEERS00147                              | Error    | 0 / 0%    | 14 / 100% | 5h ago  |
| SRBUCB1SUN00046                          | Warn     | 2 / 40%   | 8 / 72%   | 9h ago  |
| MNECKB01064                              | Error    | 0/0%      | 11 / 100% | 11h ago |
| SRBRFA1SUN00024                          | Error    | 11/91%    | 0 / 0%    | 5h ago  |
| SRBOTP0ST101282                          | Error    | 12 / 70%  | 0 / 0%    | 6h ago  |
| SRBDEA1PNK00147                          | Error    | 10 / 100% | 0/0%      | 10h ago |
| SRBUCB1SUN00039                          | Error    | 11 / 78%  | 0 / 0%    | 8h ago  |
| MNENLB01447                              | Error    | 11 / 73%  | 0 / 0%    | 5h ago  |
| SRBPCB100000988                          | Error    | 10 / 76%  | 0/0%      | 5h ago  |
| SRBUCB1SUN00040                          | Error    | 10 / 71%  | 0 / 0%    | 8h ago  |
| MNEHPB00159                              | Error    | 9 / 90%   | 0 / 0%    | 5h ago  |
| MNENLB01597                              | Error    | 9 / 81%   | 0 / 0%    | 5h ago  |
| SRBEBA100000648                          | Error    | 11 / 50%  | 0/0%      | 5h ago  |