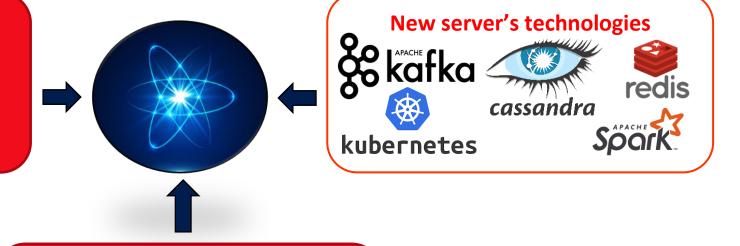

# Next Steps

Linux POS terminals to be more Live

Come to PAYTEN booth to meet Live UTMS in live