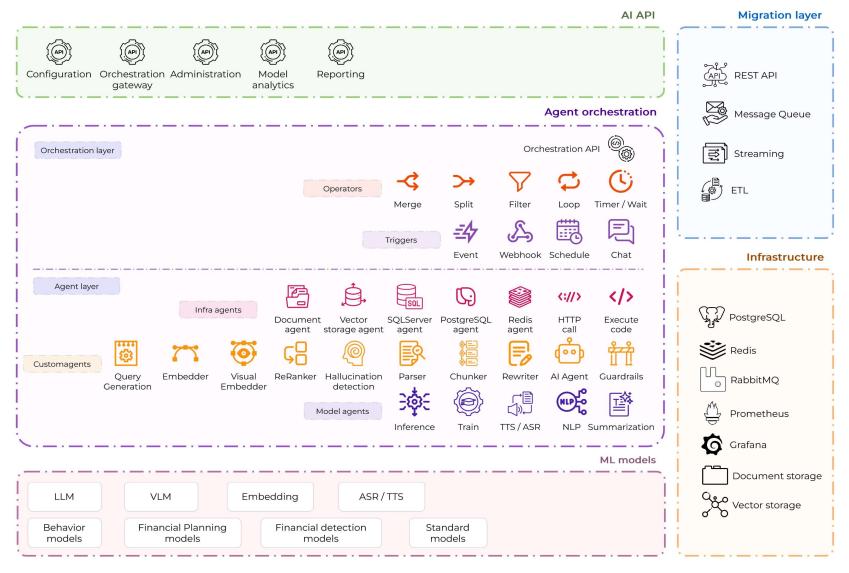

# **UNIQUE CONVERSATIONAL ENGINE**

uses all the most advanced concepts, large language models, language understanding, RAG etc.

### **RESOLVE CORTEX TRAINING**

uses all the most advanced concepts, large language models, language understanding, RAG etc.

### **RESOLVE CORTEX INFERENCE**

uses all the most advanced concepts, large language models, language understanding, RAG etc.

# RESOLVE CORTEX INFERENCE

Very deep dive