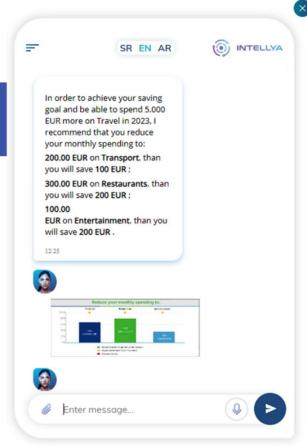

### **AI-DRIVEN PERSONAL FINANCIAL ADVISING**

## PERSONAL FINANCIAL ROBO ADVISOR

Portfolio structure proposal and personalized investment action plan

Spending and asset breakdown and investment tracking

Proactive communication, payment, and investment reminders