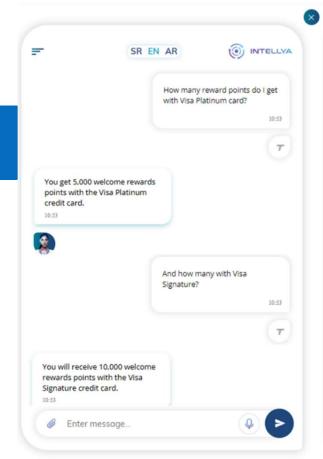

#### **KNOWLEDGE-BASED AI ASSISTANT**

## KNOWLEDGE-BASED INTERNAL ASSISTANT

Documentation discovery, employee education, and onboarding

Fully harvest the power of Large Language Models

Save time and valuable resources