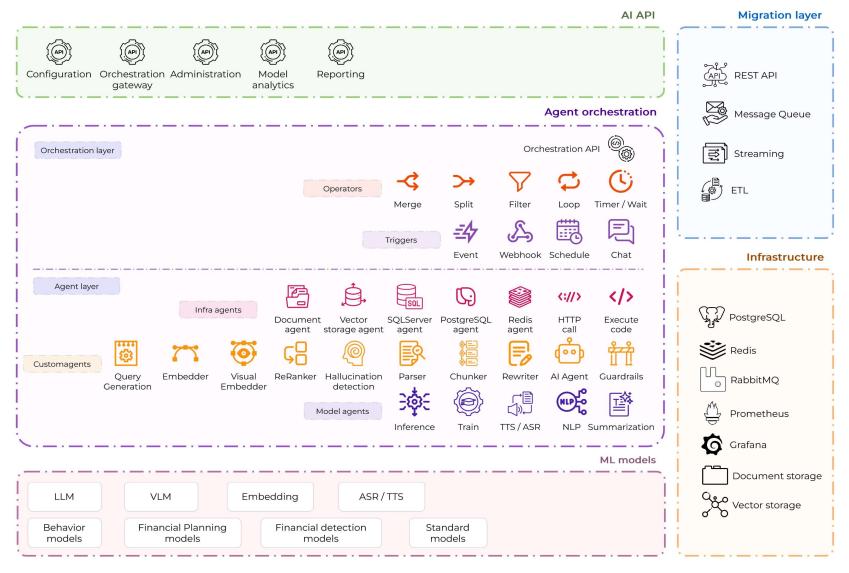

# 6th GENERATION OF WEAVER AND AI CORE

# **UNIQUE CONVERSATIONAL ENGINE**

uses all the most advanced concepts, large language models, language understanding, RAG etc.

### **RESOLVE CORTEX TRAINING**

uses all the most advanced concepts, large language models, language understanding, RAG etc.

### **RESOLVE CORTEX INFERENCE**

uses all the most advanced concepts, large language models, language understanding, RAG etc.

# RESOLVE CORTEX INFERENCE

Very deep dive