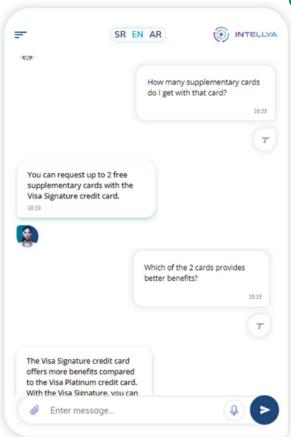

#### **KNOWLEDGE-BASED AI ASSISTANT**

## KNOWLEDGE-BASED INTERNAL ASSISTANT

Documentation discovery, employee education, and onboarding

Fully harvest the power of Large Language Models

Save time and valuable resources