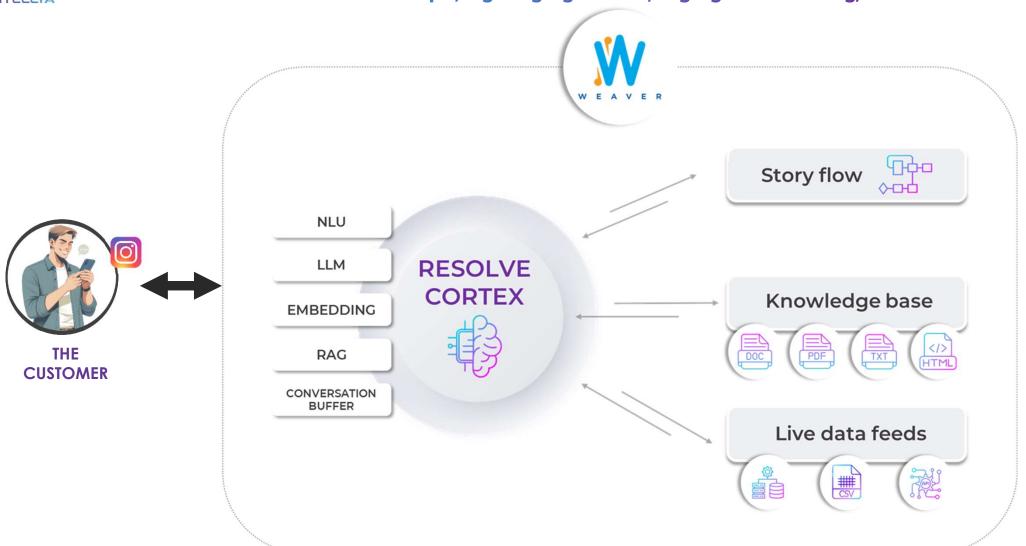

# **UNIQUE CONVERSATIONAL ENGINE**

uses all the most advanced concepts, large language models, language understanding, RAG etc.

### **RESOLVE CORTEX TRAINING**

uses all the most advanced concepts, large language models, language understanding, RAG etc.

### **RESOLVE CORTEX INFERENCE**

uses all the most advanced concepts, large language models, language understanding, RAG etc.

# RESOLVE CORTEX INFERENCE

Very deep dive