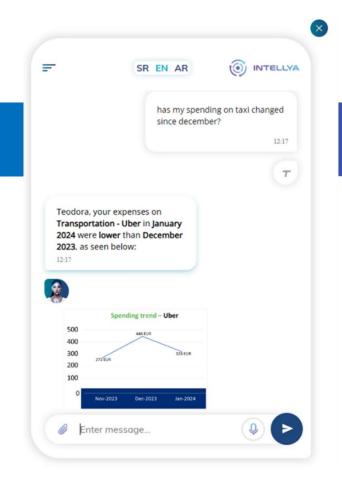

### **AI-DRIVEN PERSONAL FINANCIAL ADVISING**

## PERSONAL FINANCIAL ROBO ADVISOR

Portfolio structure proposal and personalized investment action plan

Spending and asset breakdown and investment tracking

Proactive communication, payment, and investment reminders