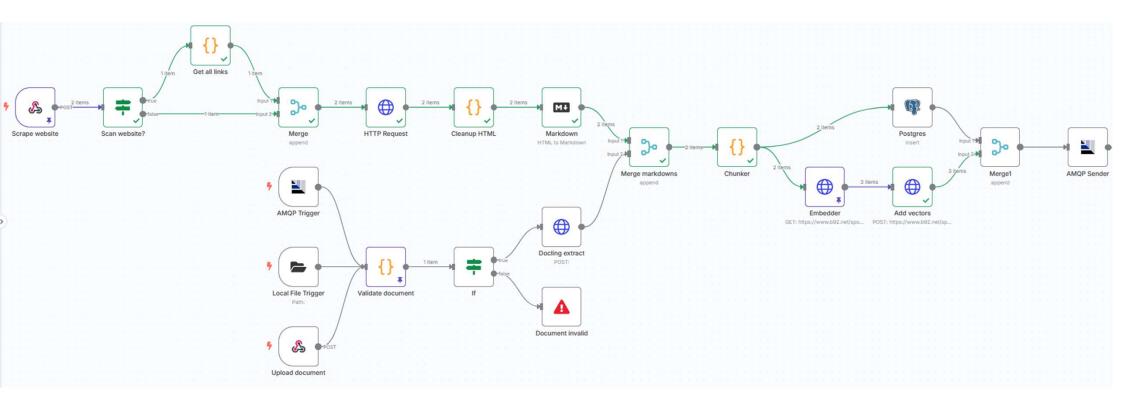

### **RESOLVE CORTEX TRAINING**

uses all the most advanced concepts, large language models, language understanding, RAG etc.

### **RESOLVE CORTEX INFERENCE**

uses all the most advanced concepts, large language models, language understanding, RAG etc.

# RESOLVE CORTEX INFERENCE

Very deep dive