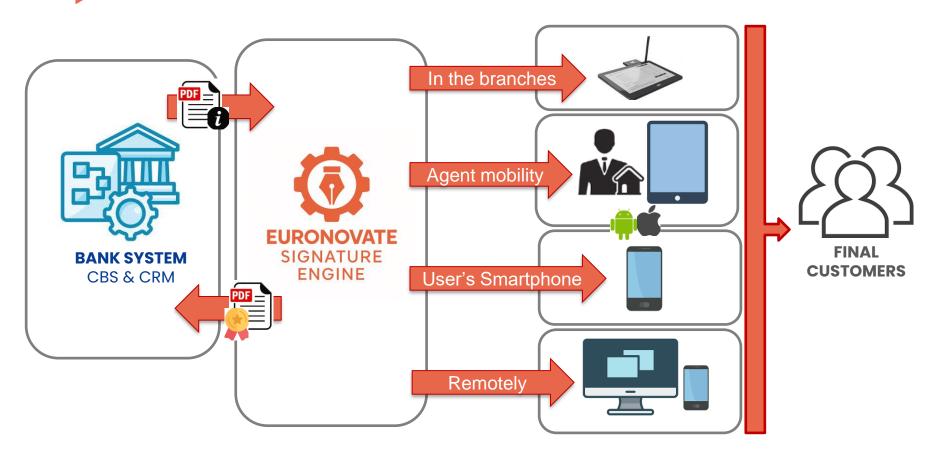

# Omnichannel – The approach

Euronovate's platform enables a **fully integrated and seamless management** of the electronic signature process across <u>all channels</u>, ensuring a consistent and continuous experience for all involved parties.

### A single platform for all channels:

1. **In-branch** signature on a signature pad

- > 3. **Mobile Banking signature** (on the customer's Android/iOS smartphone)
- > 4. **Remote signature** via responsive web application (smartphone, tablet, PC)