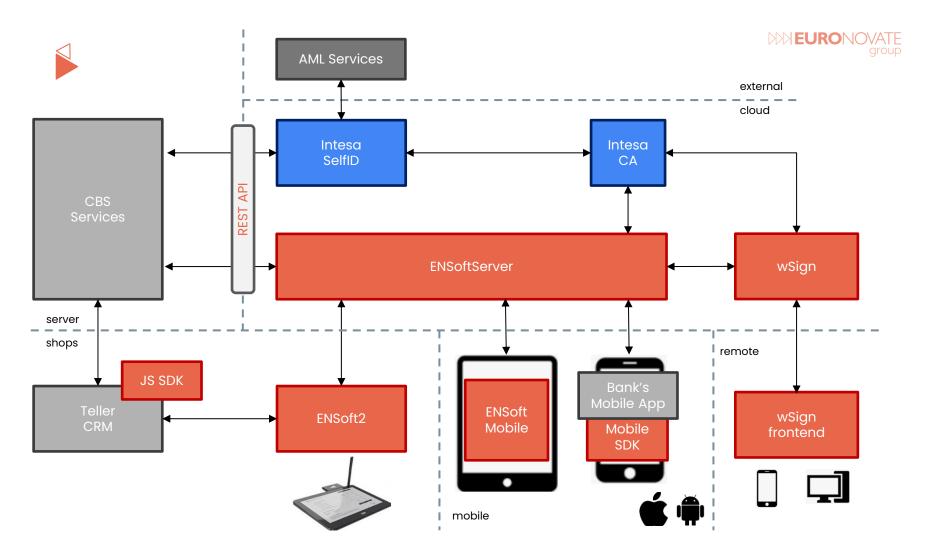

## **▶** Omnichannel – The elements

wSign check: (8)

Middleware check: (8)

Client check: (8)

Tablet check: (8)

Mobile user check: (X)

Choose file

Prepare process